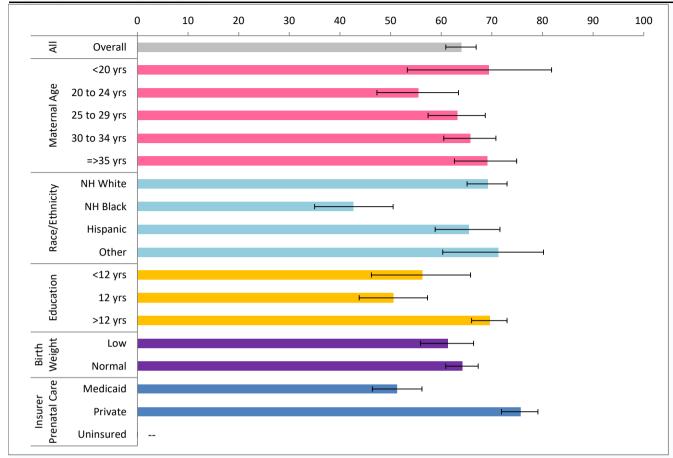

## Percentage (%) of recent mothers in Illinois who reported receiving an influenza vaccination

**Survey Question 28**: During the 12 months before the delivery of your new baby, did you get a flu shot? Responses: 'Yes, before my pregnancy' and 'Yes, during my pregnancy' are combined and shown in chart

|                       |              | Percentage <sup>1</sup> | 95% Cl <sup>2</sup> |      | Respondents <sup>3</sup> | Estimated Population<br>Affected <sup>4</sup> |
|-----------------------|--------------|-------------------------|---------------------|------|--------------------------|-----------------------------------------------|
| All                   | Overall      | 64.0                    | 60.9                | 66.9 | 1,221                    | 83,643                                        |
| Maternal Age          | <20 yrs      | 69.4                    | 53.3                | 81.8 | 47                       | 3,450                                         |
|                       | 20 to 24 yrs | 55.5                    | 47.3                | 63.4 | 190                      | 14,080                                        |
|                       | 25 to 29 yrs | 63.2                    | 57.4                | 68.7 | 329                      | 21,558                                        |
|                       | 30 to 34 yrs | 65.8                    | 60.5                | 70.8 | 386                      | 26,428                                        |
|                       | =>35 yrs     | 69.1                    | 62.6                | 74.9 | 269                      | 18,127                                        |
| Race/Ethnicity        | NH White     | 69.2                    | 65.1                | 73.0 | 635                      | 47,222                                        |
|                       | NH Black     | 42.6                    | 35.0                | 50.5 | 208                      | 9,343                                         |
|                       | Hispanic     | 65.5                    | 58.8                | 71.6 | 262                      | 19,017                                        |
|                       | Other        | 71.3                    | 60.3                | 80.2 | 104                      | 7,137                                         |
| Education             | <12 yrs      | 56.3                    | 46.2                | 65.8 | 126                      | 7,464                                         |
|                       | 12 yrs       | 50.5                    | 43.8                | 57.3 | 264                      | 15,213                                        |
|                       | >12 yrs      | 69.6                    | 66.0                | 73.0 | 819                      | 59,814                                        |
| Birth Weight          | Low          | 61.3                    | 55.9                | 66.4 | 329                      | 5,953                                         |
|                       | Normal       | 64.2                    | 60.9                | 67.3 | 892                      | 77,690                                        |
| Marital Status        | Married      | 71.4                    | 67.7                | 74.8 | 738                      | 54,937                                        |
|                       | Other        | 53.3                    | 48.2                | 58.3 | 483                      | 28,706                                        |
| Insurer Prenatal Care | Medicaid     | 51.3                    | 46.4                | 56.2 | 520                      | 28,882                                        |
|                       | Private      | 75.7                    | 71.9                | 79.1 | 653                      | 52,474                                        |
|                       | Uninsured    |                         |                     |      |                          |                                               |