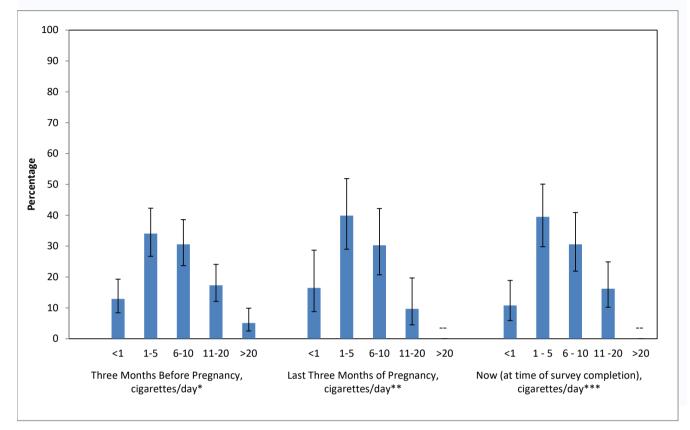

### Among women who reported cigarette smoking in the past two years

|                                               |                     | Percentage <sup>1</sup> | 95% Cl <sup>2</sup> |      | Respondents <sup>3</sup> | Estimated Population<br>Affected <sup>4</sup> |  |  |  |
|-----------------------------------------------|---------------------|-------------------------|---------------------|------|--------------------------|-----------------------------------------------|--|--|--|
| hree Months Before Pregnancy, cigarettes/day* |                     |                         |                     |      |                          |                                               |  |  |  |
|                                               | <1                  | 12.9                    | 8.4                 | 19.3 | 188                      | 2,580                                         |  |  |  |
|                                               | 1-5                 | 34.1                    | 26.7                | 42.3 | 188                      | 6,821                                         |  |  |  |
|                                               | 6-10                | 30.6                    | 23.7                | 38.6 | 188                      | 6,131                                         |  |  |  |
|                                               | 11-20               | 17.3                    | 12.1                | 24.1 | 188                      | 3,466                                         |  |  |  |
|                                               | >20                 | 5.1                     | 2.5                 | 9.9  | 188                      | 1,018                                         |  |  |  |
| Last Three Months                             | of Pregnancy, ciga  |                         |                     |      |                          |                                               |  |  |  |
|                                               | <1                  | 16.5                    | 8.8                 | 28.7 | 92                       | 1,428                                         |  |  |  |
|                                               | 1-5                 | 39.9                    | 29.0                | 51.9 | 92                       | 3,463                                         |  |  |  |
|                                               | 6-10                | 30.3                    | 20.7                | 42.2 | 92                       | 2,632                                         |  |  |  |
|                                               | 11-20               | 9.7                     | 4.5                 | 19.7 | 92                       | 840                                           |  |  |  |
|                                               | >20                 |                         |                     |      |                          |                                               |  |  |  |
| Now (at time of su                            | rvey completion), o | cigarettes/day***       |                     |      |                          |                                               |  |  |  |
|                                               | <1                  | 10.8                    | 5.9                 | 18.9 | 124                      | 1,320                                         |  |  |  |
|                                               | 1 - 5               | 39.5                    | 29.8                | 50.1 | 124                      | 4,821                                         |  |  |  |
|                                               | 6 - 10              | 30.6                    | 21.9                | 40.9 | 124                      | 3,733                                         |  |  |  |
|                                               | 11 -20              | 16.2                    | 10.2                | 24.9 | 124                      | 1,983                                         |  |  |  |
|                                               | >20                 |                         | -                   | -    | -                        | -                                             |  |  |  |

<sup>1</sup>**Percentage** = Weighted percentage

<sup>2</sup>**CI** = Confidence interval lower/upper bounds

-- Indicates denominator <30 respondents or numerator <6 respondents

<sup>3</sup>**Respondents** = The total number who responded to the survey question

<sup>4</sup>Estimated Population Affected = Estimated number of Illinois mothers/infants with characteristic or condition

\*Survey Question 32: In the three months before you got pregnant, how many cigarettes did you smoke on an average day?

\*\*Survey Question 33: In the last 3 months of your pregnancy, how many cigarettes did you smoke on an average day?

\*\*\*Survey Question 36: How many cigarettes do you smoke on an average day now?