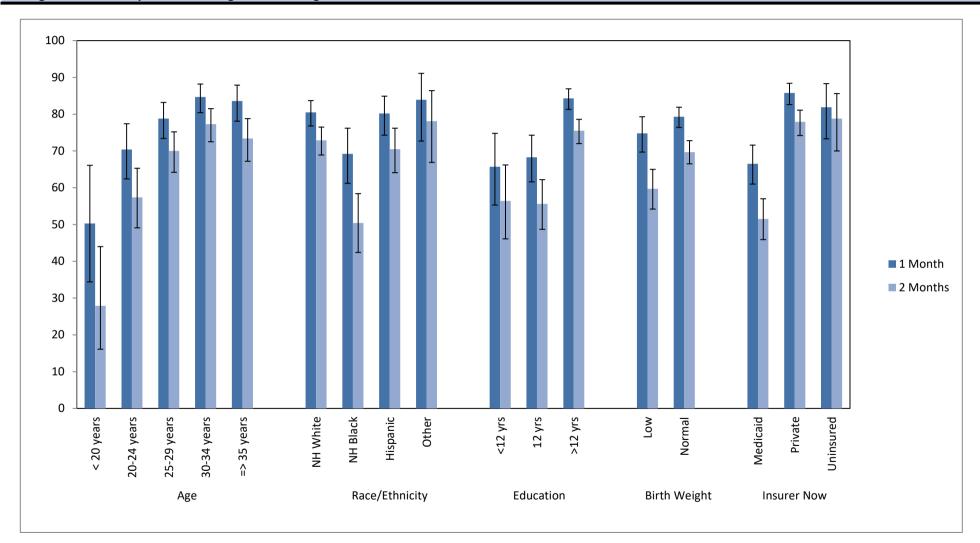

## Breastfeeding

Percentage (%) of recent mothers in Illinois who reported continuing breastfeeding at one month and two months after delivery<sup>1</sup>

Among women who reported initiating breastfeeding

## **Breastfeeding**

Percentage (%) of recent mothers in Illinois who reported continuing breastfeeding at one month and two months after delivery<sup>1</sup>

Among women who reported initiating breastfeeding

|                |                         | Still breastfeeding at 1 month |      |                          |                                             |                         | Still breastfeeding at 2 months |      |                          |                                             |  |
|----------------|-------------------------|--------------------------------|------|--------------------------|---------------------------------------------|-------------------------|---------------------------------|------|--------------------------|---------------------------------------------|--|
|                |                         | 95% Confidence<br>Interval     |      | Respondents <sup>3</sup> | Estimated Population  Affected <sup>4</sup> |                         | 95% Confidence<br>Interval      |      | Respondents <sup>3</sup> | Estimated Population  Affected <sup>4</sup> |  |
|                | Percentage <sup>2</sup> |                                |      |                          |                                             | Percentage <sup>2</sup> |                                 |      |                          |                                             |  |
| All            | 79.0                    | 76.2                           | 81.4 | 1,191                    | 101,380                                     | 69.0                    | 66.0                            | 71.9 | 1,191                    | 88,624                                      |  |
| Age            |                         |                                |      |                          |                                             |                         |                                 |      |                          |                                             |  |
| < 20 years     | 50.3                    | 34.4                           | 66.1 | 44                       | 2,264                                       | 27.9                    | 16.1                            | 44.0 | 44                       | 1,259                                       |  |
| 20-24 years    | 70.4                    | 62.4                           | 77.4 | 185                      | 17,488                                      | 57.4                    | 49.1                            | 65.3 | 185                      | 14,245                                      |  |
| 25-29 years    | 78.8                    | 73.4                           | 83.2 | 316                      | 26,071                                      | 70.0                    | 64.2                            | 75.2 | 316                      | 23,162                                      |  |
| 30-34 years    | 84.7                    | 80.4                           | 88.2 | 378                      | 33,558                                      | 77.3                    | 72.5                            | 81.5 | 378                      | 30,638                                      |  |
| => 35 years    | 83.6                    | 78.1                           | 87.9 | 268                      | 21,999                                      | 73.4                    | 67.2                            | 78.8 | 268                      | 19,320                                      |  |
| Race/Ethnicity |                         |                                |      |                          |                                             |                         |                                 |      |                          |                                             |  |
| NH White       | 80.5                    | 76.8                           | 83.7 | 626                      | 54,317                                      | 72.9                    | 68.9                            | 76.5 | 626                      | 49,181                                      |  |
| NH Black       | 69.2                    | 61.2                           | 76.2 | 198                      | 14,551                                      | 50.4                    | 42.4                            | 58.4 | 198                      | 10,602                                      |  |
| Hispanic       | 80.2                    | 74.3                           | 84.9 | 257                      | 23,249                                      | 70.5                    | 64.1                            | 76.2 | 257                      | 20,454                                      |  |
| Other          | 00.5                    | 72.7                           | 91.1 | 101                      | 8,182                                       | 78.1                    | 66.9                            | 86.4 | 101                      | 7,619                                       |  |
| Education      |                         |                                |      |                          |                                             |                         |                                 |      |                          |                                             |  |
| < High School  |                         | 55.3                           | 74.8 | 120                      | 8,207                                       | 56.4                    | 46.1                            | 66.2 | 120                      | 7,047                                       |  |
| High School    | 68.3                    | 61.6                           | 74.3 | 255                      | 20,097                                      | 55.6                    | 48.7                            | 62.2 | 255                      | 16,354                                      |  |
| > High School  | 84.3                    | 81.3                           | 86.9 | 805                      | 71,769                                      | 75.5                    | 72.0                            | 78.6 | 805                      | 64,227                                      |  |
| Birth Weight   |                         |                                |      |                          |                                             |                         |                                 |      |                          |                                             |  |
| Low            | 74.8                    | 69.7                           | 79.3 | 312                      | 6,872                                       | 59.7                    | 54.2                            | 65.0 | 312                      | 5,485                                       |  |
| Normal         | 79.3                    | 76.4                           | 81.9 | 879                      | 94,508                                      | 69.7                    | 66.5                            | 72.8 | 879                      | 83,139                                      |  |
| Insurer Now    |                         |                                |      | 407                      | 20.052                                      |                         |                                 |      | 407                      | 22.246                                      |  |
| Medicaid       |                         | 61.0                           | 71.6 | 407                      | 28,853                                      | 51.5                    | 45.9                            | 57.0 | 407                      | 22,316                                      |  |
| Private        | 85.8                    | 82.6                           | 88.4 | 649                      | 59,503                                      | 77.9                    | 74.2                            | 81.1 | 649                      | 54,009                                      |  |
| Uninsured      | 81.9                    | 73.3                           | 88.3 | 115                      | 11,170                                      | 78.8                    | 70.0                            | 85.6 | 115                      | 10,748                                      |  |