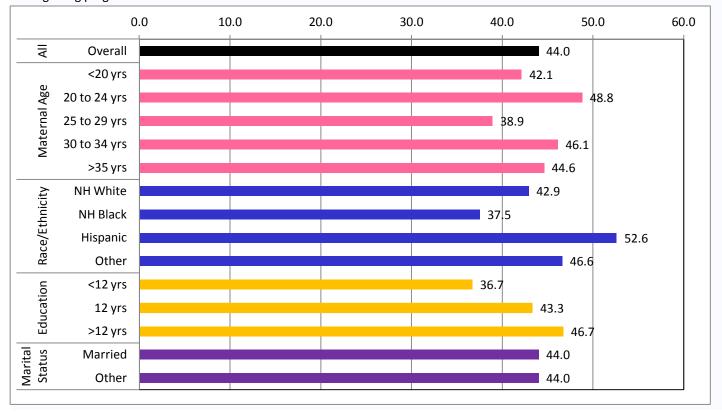

## **Reported Use of Birth Control Before Pregnancy**

Percentage (%) of new mothers in Illinois who reported using birth control among those who were not trying to get pregnant

**Survey Question 15**: When you got pregnant with your new baby, were you or your husband or partner doing anything to keep from getting pregnant? A. Yes

Note confidence intervals (CI) and other details below

|                     |              | Percentage <sup>1</sup> | 95% CI <sup>2</sup> | Respondents <sup>3</sup> | Estimated Population  Affected4 |
|---------------------|--------------|-------------------------|---------------------|--------------------------|---------------------------------|
| All                 | Overall      | 44.0                    | 39.7 - 48.3         | 288                      | 31,430                          |
| Maternal Age        | <20 yrs      | 42.1                    | 28.9 - 56.6         | 27                       | 3,572                           |
|                     | 20 to 24 yrs | 48.8                    | 39.8 - 57.8         | 79                       | 8,544                           |
|                     | 25 to 29 yrs | 38.9                    | 31.2 - 47.1         | 68                       | 7,937                           |
|                     | 30 to 34 yrs | 46.1                    | 37.8 - 54.5         | 72                       | 7,180                           |
|                     | >35 yrs      | 44.6                    | 34.3 - 55.4         | 42                       | 4,197                           |
| Race/Ethnicity      | NH White     | 42.9                    | 37.0 - 49.0         | 128                      | 13,500                          |
|                     | NH Black     | 37.5                    | 28.5 - 47.5         | 54                       | 6,877                           |
|                     | Hispanic     | 52.6                    | 43.9 - 61.0         | 81                       | 8,912                           |
|                     | Other        | 46.6                    | 31.6 - 62.2         | 23                       | 1,983                           |
| Education           | <12 yrs      | 36.7                    | 26.6 - 48.0         | 36                       | 4,848                           |
|                     | 12 yrs       | 43.3                    | 34.7 - 52.3         | 73                       | 7,565                           |
|                     | >12 yrs      | 46.7                    | 41.3 - 52.3         | 175                      | 18,602                          |
| Birth Weight        | LBW          | 44.6                    | 37.3 - 52.2         | 76                       | 2,488                           |
|                     | NBW          | 43.9                    | 39.4 - 48.6         | 212                      | 28,941                          |
| Marital Status      | Married      | 44.0                    | 37.8 - 50.3         | 119                      | 12,425                          |
|                     | Other        | 44.0                    | 38.3 - 49.9         | 169                      | 19,005                          |
| Medicaid Recipient* | Yes          | 44.8                    | 39.5 - 50.2         | 193                      | 21,896                          |
|                     | No           | 42.5                    | 35.5 - 49.7         | 95                       | 9,534                           |