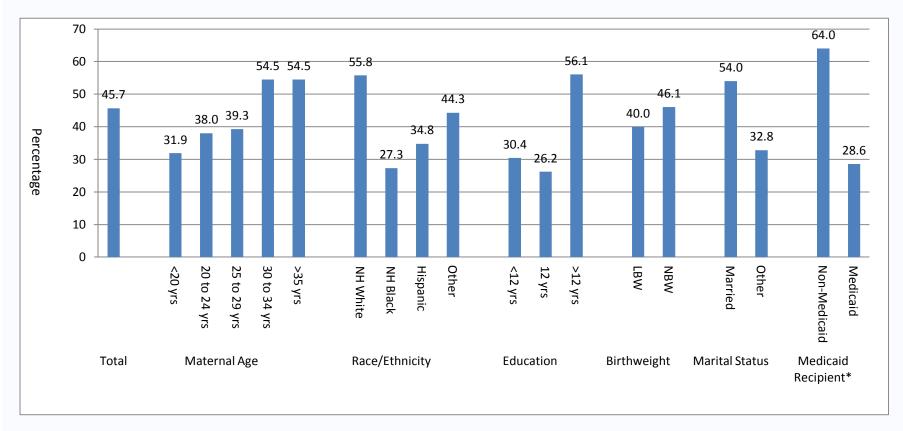

## Mothers Who Reported Having Their Teeth Cleaned During Their Pregnancy Illinois PRAMS 2012

|                     |              | Percentage <sup>2</sup> | 95% Confidence<br>Interval | Respondents <sup>3</sup> | Estimated Population Affected <sup>4</sup> |
|---------------------|--------------|-------------------------|----------------------------|--------------------------|--------------------------------------------|
| Total               |              | 45.7                    | 42.4 - 48.9                | 495                      | 68,338                                     |
| Maternal Age        |              |                         |                            |                          |                                            |
| <b>U</b>            | <20 yrs      | 31.9                    | 21.4 - 44.6                | 31                       | 3,615                                      |
|                     | 20 to 24 yrs | 38.0                    | 30.6 - 46.0                | 66                       | 10,949                                     |
|                     | 25 to 29 yrs | 39.3                    | 33.2 - 45.8                | 112                      | 15,307                                     |
|                     | 30 to 34 yrs | 54.5                    | 48.8 - 60.1                | 181                      | 24,525                                     |
|                     | >35 yrs      | 54.5                    | 47.0 - 61.9                | 105                      | 13,943                                     |
| Race/Ethnicity      | ,            |                         |                            |                          | -,-                                        |
| •                   | NH White     | 55.8                    | 51.5 - 60.0                | 328                      | 45,205                                     |
|                     | NH Black     | 27.3                    | 19.0 - 37.5                | 35                       | 6,091                                      |
|                     | Hispanic     | 34.8                    | 29.0 - 41.2                | 92                       | 12,238                                     |
|                     | Other        | 44.3                    | 33.5 - 55.7                | 40                       | 4,804                                      |
| Education           |              |                         |                            |                          |                                            |
|                     | <12 yrs      | 30.4                    | 23.2 - 38.8                | 51                       | 7,454                                      |
|                     | 12 yrs       | 26.2                    | 20.0 - 33.5                | 50                       | 7,753                                      |
|                     | >12 yrs      | 56.1                    | 52.0 - 60.1                | 388                      | 52,457                                     |
| Birthweight         | ·            |                         |                            |                          |                                            |
| _                   | LBW          | 40.0                    | 33.8 - 46.5                | 102                      | 4,173                                      |
|                     | NBW          | 46.1                    | 42.6 - 49.6                | 393                      | 64,165                                     |
| Marital Status      |              |                         |                            |                          |                                            |
|                     | Married      | 54.0                    | 50.0 - 58.0                | 366                      | 49,078                                     |
|                     | Other        | 32.8                    | 27.7 - 38.2                | 129                      | 19,260                                     |
| Medicaid Recipient* |              |                         |                            |                          |                                            |
| • •                 | Non-Medicaid | 64.0                    | 59.6 - 68.2                | 348                      | 46,259                                     |
|                     | Medicaid     | 28.6                    | 24.4 - 33.1                | 147                      | 22,079                                     |

## Mothers Who Reported Having Their Teeth Cleaned During Their Pregnancy Illinois PRAMS 2012

\*Delivery paid for by Medicaid