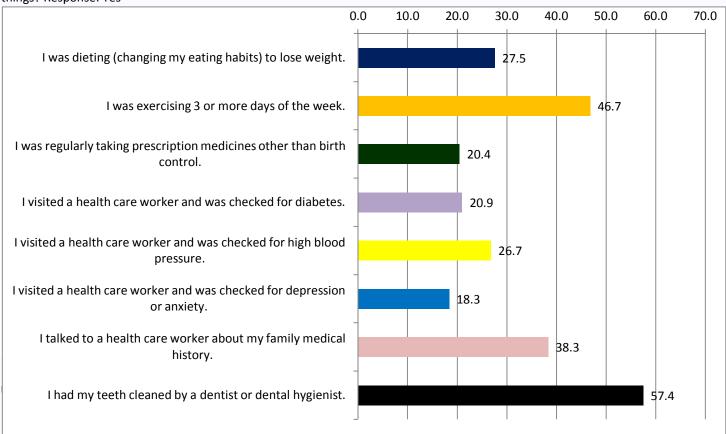

## Percentage (%) of new mothers in Illinois who reported doing the following activities 12 months before pregnancy

**Survey Question 7**: At any time during the 12 months before you got pregnant with your new baby, did you do any of the following things? Response: Yes

|                                                                           | Percentage <sup>1</sup> | 95% CI <sup>2</sup> | Respondents <sup>3</sup> | Estimated Population  Affected <sup>4</sup> |
|---------------------------------------------------------------------------|-------------------------|---------------------|--------------------------|---------------------------------------------|
| I was dieting (changing my eating habits) to lose weight.                 | 27.5                    | 25.1 - 30.2         | 397                      | 40,760                                      |
| I was exercising 3 or more days of the week.                              | 46.7                    | 43.8 - 49.6         | 663                      | 69,034                                      |
| I was regularly taking prescription medicines other than birth control.   | 20.4                    | 18.2 - 22.8         | 308                      | 30,273                                      |
| I visited a health care worker and was checked for diabetes.              | 20.9                    | 18.6 - 23.4         | 294                      | 30,892                                      |
| I visited a health care worker and was checked for high blood pressure.   | 26.7                    | 24.3 - 29.4         | 391                      | 39,479                                      |
| I visited a health care worker and was checked for depression or anxiety. | 18.3                    | 16.2 - 20.7         | 260                      | 27,072                                      |
| I talked to a health care worker about my family medical history.         | 38.3                    | 35.5 - 41.2         | 545                      | 56,589                                      |
| I had my teeth cleaned by a dentist or dental hygienist.                  | 57.4                    | 54.5 - 60.2         | 806                      | 85,040                                      |