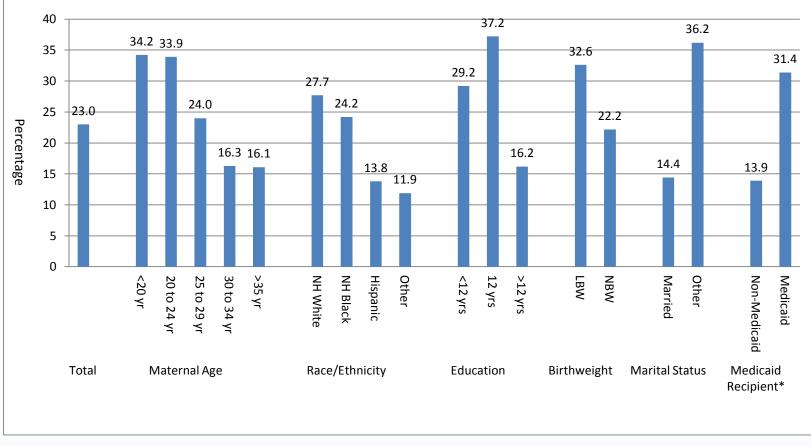

|                     |                                                               | Percentage <sup>2</sup>              | 95% Confidence<br>Interval                                              | Respondents <sup>3</sup>   | Estimated Population<br>Affected <sup>4</sup> |
|---------------------|---------------------------------------------------------------|--------------------------------------|-------------------------------------------------------------------------|----------------------------|-----------------------------------------------|
| Total               |                                                               | 23.0                                 | 20.3 - 25.9                                                             | 254                        | 34,407                                        |
| Maternal Age        |                                                               |                                      |                                                                         |                            |                                               |
|                     | <20 yr<br>20 to 24 yr<br>25 to 29 yr<br>30 to 34 yr<br>>35 yr | 34.2<br>33.9<br>24.0<br>16.3<br>16.1 | 23.1 - 47.3<br>26.9 - 41.7<br>18.7 - 30.2<br>12.6 - 21.0<br>11.3 - 22.6 | 27<br>71<br>64<br>61<br>31 | 3,874<br>9,630<br>9,354<br>7,416<br>4,132     |
| Race/Ethnicity      | 200 Ji                                                        | 1011                                 |                                                                         |                            | .,                                            |
|                     | NH White<br>NH Black<br>Hispanic<br>Other                     | 27.7<br>24.2<br>13.8<br>11.9         | 24.0 - 31.7<br>16.5 - 34.1<br>10.0 - 18.9<br>6.2 - 21.7                 | 167<br>32<br>42<br>11      | 22,416<br>5,481<br>4,863<br>1,272             |
| Education           |                                                               |                                      |                                                                         |                            |                                               |
|                     | <12 yrs<br>12 yrs<br>>12 yrs                                  | 29.2<br>37.2<br>16.2                 | 22.1 - 37.5<br>30.0 - 45.0<br>13.5 - 19.3                               | 48<br>75<br>125            | 7,139<br>11,231<br>15,043                     |
| Birthweight         | <b>,</b> -                                                    |                                      |                                                                         |                            | ,                                             |
|                     | LBW<br>NBW                                                    | 32.6<br>22.2                         | 26.8 - 39.1<br>19.4 - 25.4                                              | 79<br>175                  | 3,443<br>30,964                               |
| Marital Status      |                                                               |                                      |                                                                         |                            |                                               |
|                     | Married<br>Other                                              | 14.4<br>36.2                         | 11.8 - 17.4<br>31.0 - 41.7                                              | 101<br>153                 | 13,041<br>21,366                              |
| Medicaid Recipient* |                                                               |                                      |                                                                         |                            |                                               |
|                     | Non-Medicaid<br>Medicaid                                      | 13.9<br>31.4                         | 11.1 - 17.3<br>27.1 - 36.0                                              | 79<br>175                  | 9,990<br>24,418                               |

## Mothers Who Reported Cigarette Smoking in the Last Two Years<sup>1</sup> Illinois PRAMS 2012

<sup>1</sup>Survey Question 35: Have you smoked any cigarettes in the past 2 years?

<sup>2</sup>**Percentage** = Weighted percentage of Illinois mothers giving birth in 2012 with the specified indicator for each characteristic.

<sup>3</sup>**Respondents (N)** = Total number of mothers who responded to this question with Yes; total N = 1075 (Yes or No); Total N value for each characteristic varies due to unanswered questions, survey skip patterns, and invalid responses.

<sup>4</sup>Estimated population affected = Estimated number of Illinois mothers giving birth in 2012 with the specified indicator for each characteristic \*Delivery paid for by Medicaid

## Mothers Who Reported Cigarette Smoking in the Last Two Years Illinois PRAMS 2012

\*Delivery paid for by Medicaid