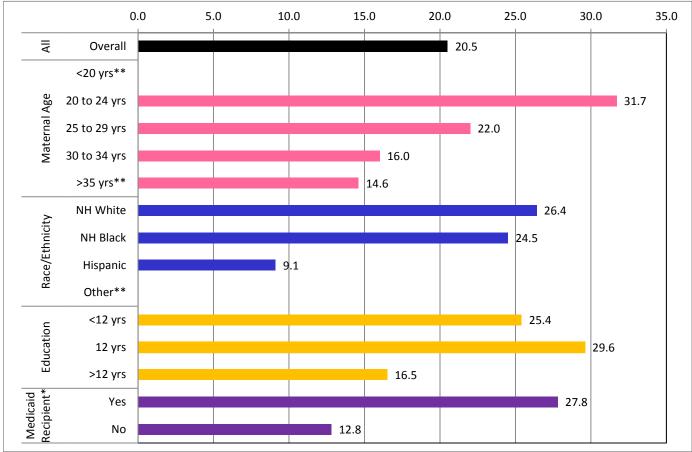

## Percentage of new mothers in Illinois who reported smoking in the past two years

Survey Question 35: Have you smoked any cigarettes in the past 2 years?

| **indicates <30 responde        | ents         | Percentage <sup>1</sup> | 95% CI <sup>2</sup> | Respondents <sup>3</sup> | Estimated Population Affected4 |
|---------------------------------|--------------|-------------------------|---------------------|--------------------------|--------------------------------|
| All                             | Overall      | 20.5                    | 18.3 - 22.9         | 291                      | 30,391                         |
| Maternal Age                    | <20 yrs**    |                         |                     |                          |                                |
|                                 | 20 to 24 yrs | 31.7                    | 25.7 - 38.4         | 82                       | 8,654                          |
|                                 | 25 to 29 yrs | 22.0                    | 17.7 - 27.0         | 82                       | 8,457                          |
|                                 | 30 to 34 yrs | 16.0                    | 12.7 - 20.0         | 74                       | 7,268                          |
|                                 | >35 yrs**    | 14.6                    | 10.4 - 20.2         | 38                       | 3,995                          |
| Race/Ethnicity                  | NH White     | 26.4                    | 23.1 - 29.9         | 198                      | 20,764                         |
|                                 | NH Black     | 24.5                    | 18.0 - 32.3         | 50                       | 5,681                          |
|                                 | Hispanic     | 9.1                     | 6.2 - 13.0          | 33                       | 3,069                          |
|                                 | Other**      |                         |                     |                          |                                |
| Education                       | <12 yrs      | 25.4                    | 18.7 - 33.4         | 43                       | 4,551                          |
|                                 | 12 yrs       | 29.6                    | 24.3 - 35.5         | 93                       | 10,404                         |
|                                 | >12 yrs      | 16.5                    | 14.0 - 19.3         | 153                      | 15,285                         |
| Birth Weight                    | LBW          | 25.1                    | 20.8 - 30.1         | 82                       | 2,599                          |
|                                 | NBW          | 20.2                    | 17.8 - 22.8         | 209                      | 27,792                         |
| Marital Status                  | Married      | 14.1                    | 11.8 - 16.7         | 123                      | 12,574                         |
|                                 | Other        | 30.2                    | 26.0 - 34.8         | 167                      | 17,697                         |
| Medicaid Recipient <sup>*</sup> | Yes          | 27.8                    | 24.3 - 31.7         | 199                      | 21,222                         |
|                                 | No           | 12.8                    | 10.3 - 15.6         | 92                       | 9,169                          |