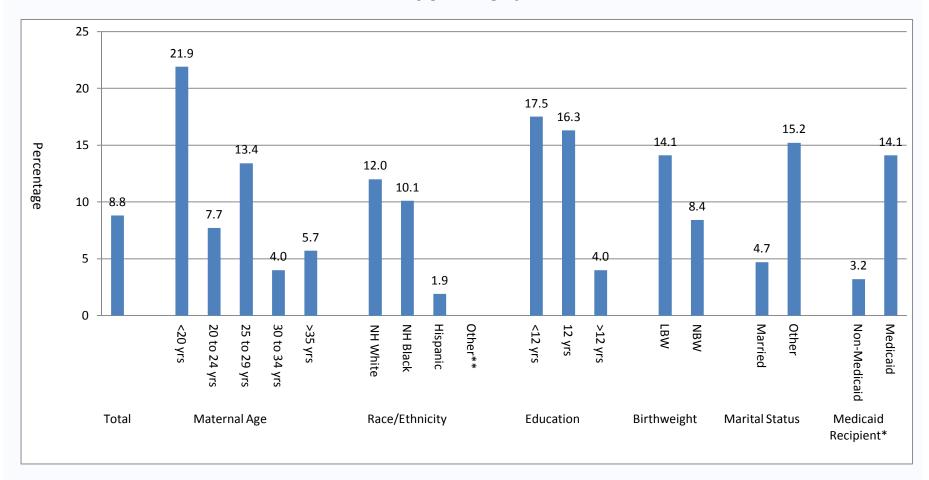

## Reported Cigarette Smoking in the Last Three Months of Pregnancy<sup>1</sup> Among Women Who Reported Cigarette Smoking in the Last 2 Years Illinois PRAMS 2012

|                          |              | Percentage <sup>2</sup> | 95% Confidence<br>Interval | Respondents <sup>3</sup> | Estimated Population Affected <sup>4</sup> |
|--------------------------|--------------|-------------------------|----------------------------|--------------------------|--------------------------------------------|
| **indicates <6 responden | ts           |                         |                            |                          |                                            |
| Total                    |              | 8.8                     | 7.1 - 11.0                 | 98                       | 13,202                                     |
| Maternal Age             |              |                         |                            |                          |                                            |
|                          | <20 yrs      | 21.9                    | 13.0 - 34.6                | 15                       | 2,484                                      |
|                          | 20 to 24 yrs | 7.7                     | 4.7 - 12.5                 | 21                       | 2,205                                      |
|                          | 25 to 29 yrs | 13.4                    | 9.3 - 18.8                 | 35                       | 5,245                                      |
|                          | 30 to 34 yrs | 4.0                     | 2.3 - 7.0                  | 16                       | 1,802                                      |
|                          | >35 yrs      | 5.7                     | 3.0 - 10.6                 | 11                       | 1,466                                      |
| Race/Ethnicity           |              |                         |                            |                          |                                            |
|                          | NH White     | 12.0                    | 9.5 - 15.2                 | 74                       | 9,745                                      |
|                          | NH Black     | 10.1                    | 5.2 - 18.7                 | 11                       | 2,268                                      |
|                          | Hispanic     | 1.9                     | 0.8 - 4.3                  | 9                        | 662                                        |
|                          | Other**      |                         |                            |                          |                                            |
| Education                |              |                         |                            |                          |                                            |
|                          | <12 yrs      | 17.5                    | 11.8 - 25.0                | 29                       | 4,266                                      |
|                          | 12 yrs       | 16.3                    | 11.2 - 23.0                | 32                       | 4,875                                      |
|                          | >12 yrs      | 4.0                     | 2.8 - 5.8                  | 35                       | 3,751                                      |
| Birthweight              | ·            |                         |                            |                          |                                            |
| _                        | LBW          | 14.1                    | 10.1 - 19.2                | 35                       | 1,464                                      |
|                          | NBW          | 8.4                     | 6.6 - 10.7                 | 63                       | 11,737                                     |
| Marital Status           |              |                         |                            |                          |                                            |
|                          | Married      | 4.7                     | 3.2 - 6.8                  | 32                       | 4,288                                      |
|                          | Other        | 15.2                    | 11.6 - 19.6                | 66                       | 8,914                                      |
| Medicaid Recipient*      |              |                         |                            |                          |                                            |
|                          | Non-Medicaid | 3.2                     | 1.9 - 5.2                  | 19                       | 2,287                                      |
|                          | Medicaid     | 14.1                    | 11.1 - 17.8                | 79                       | 10,915                                     |

## Reported Cigarette Smoking in the Last Three Months of Pregnancy Among Women Who Reported Cigarette Smoking in the Last 2 Years Illinois PRAMS 2012

\*\*Indicates <6 respondents \*Delivery paid for by Medicaid