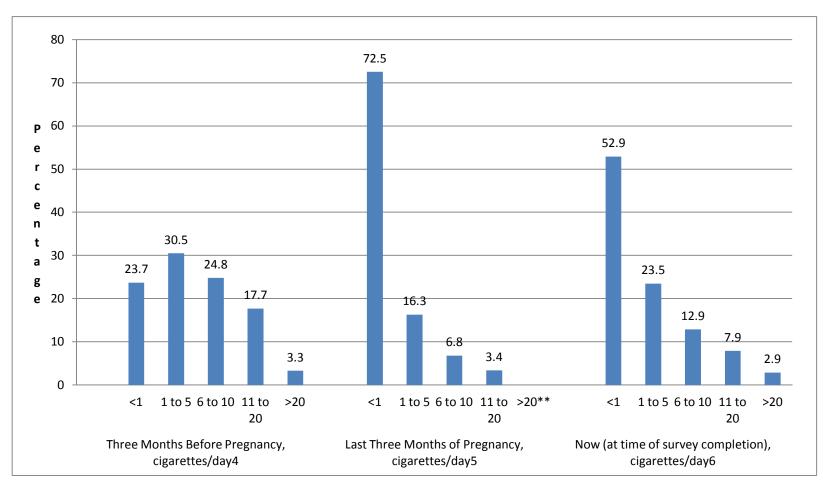

| Prenatal |
|----------|
|----------|

2013 Illinois PRAMS Data

Smoking

Table 25

Reported number of cigarettes smoked by mothers during specified time periods

Among women who reported cigarette smoking in the last 2 years

Note confidence intervals (CI) and other details below

\*\*indicates < 6 respondents

| Prenatal                                                                      | Table 25                |                           | 2013 II                  | 2013 Illinois PRAMS Data      |  |
|-------------------------------------------------------------------------------|-------------------------|---------------------------|--------------------------|-------------------------------|--|
|                                                                               |                         | Smoking                   |                          |                               |  |
| enorted number of cigarettes sn                                               | nakad by mathers du     | ring specified time perio | ode                      |                               |  |
| Reported number of cigarettes smoked by mothers during specified time periods |                         |                           |                          |                               |  |
| Among women who reported cigarette smoking in the last 2 years                |                         |                           |                          |                               |  |
|                                                                               | Percentage <sup>1</sup> | 95% Cl <sup>2</sup>       | Respondents <sup>3</sup> | Estimated Population Affected |  |
| Three Months Before Pregnancy,                                                |                         |                           |                          |                               |  |
| cigarettes/day <sup>4</sup>                                                   |                         |                           |                          |                               |  |
| <1                                                                            | 23.7                    | 18.6 - 29.6               | 64                       | 7,089                         |  |
| 1 to 5                                                                        | 30.5                    | 24.8 - 36.9               | 87                       | 9,136                         |  |
| 6 to 10                                                                       | 24.8                    | 19.8 - 30.7               | 75                       | 7,439                         |  |
| 11 to 20                                                                      | 17.7                    | 13.4 - 23.1               | 54                       | 5,305                         |  |
| >20                                                                           | 3.3                     | 1.7 - 6.3                 | 10                       | 974                           |  |
| Last Three Months of Pregnancy,                                               |                         |                           |                          |                               |  |
| cigarettes/day <sup>5</sup>                                                   |                         |                           |                          |                               |  |
| <1                                                                            | 72.5                    | 66.4 - 77.8               | 201                      | 21,691                        |  |
| 1 to 5                                                                        | 16.3                    | 12.1 - 21.6               | 54                       | 4,880                         |  |
| 6 to 10                                                                       | 6.8                     | 4.1 - 10.9                | 19                       | 2,024                         |  |
| 11 to 20                                                                      | 3.4                     | 1.8 - 6.5                 | 12                       | 1,032                         |  |
| >20**                                                                         |                         |                           |                          |                               |  |
| Now (at time of survey                                                        |                         |                           |                          |                               |  |
| completion), cigarettes/day <sup>6</sup>                                      |                         |                           |                          |                               |  |
| <1                                                                            | 52.9                    | 46.5 - 59.1               | 153                      | 16,524                        |  |
| 1 to 5                                                                        | 23.5                    | 18.4 - 29.5               | 71                       | 7,348                         |  |
| 6 to 10                                                                       | 12.9                    | 9.3 - 17.6                | 43                       | 4,028                         |  |
| 11 to 20                                                                      | 7.9                     | 5.1 - 12.0                | 24                       | 2,456                         |  |
| >20                                                                           | 2.9                     | 1.4 - 5.8                 | 8                        | 902                           |  |