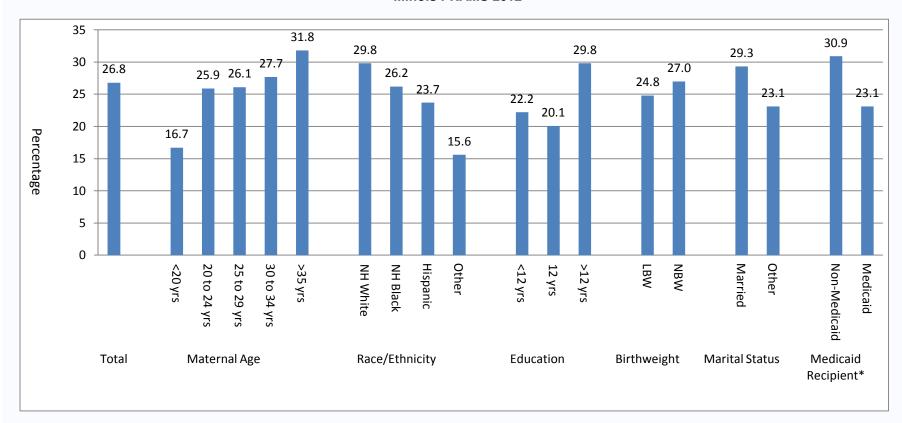

## Mothers Who Reported Dieting the 12 Months Before Pregnancy<sup>1</sup> Illinois PRAMS 2012

|                       |              | Percentage <sup>2</sup> | 95% Confidence<br>Interval | Respondents <sup>3</sup> | Estimated Population Affected <sup>4</sup> |
|-----------------------|--------------|-------------------------|----------------------------|--------------------------|--------------------------------------------|
|                       |              | reiceillage             |                            |                          |                                            |
| Total                 |              | 26.8                    | 24.1-29.8                  | 293                      | 40,552                                     |
| Maternal Age          |              |                         |                            |                          |                                            |
|                       | <20 yrs      | 16.7                    | 8.8-29.4                   | 13                       | 1,860                                      |
|                       | 20 to 24 yrs | 25.9                    | 19.6-33.5                  | 46                       | 7,472                                      |
|                       | 25 to 29 yrs | 26.1                    | 20.8-32.2                  | 77                       | 10,307                                     |
|                       | 30 to 34 yrs | 27.7                    | 22.9-33.0                  | 95                       | 12,667                                     |
|                       | >35 yrs      | 31.8                    | 25.3-39.2                  | 62                       | 8,246                                      |
| Race/Ethnicity        | ,            |                         |                            |                          |                                            |
| -                     | NH White     | 29.8                    | 26.0-33.9                  | 175                      | 24,293                                     |
|                       | NH Black     | 26.2                    | 18.2-36.1                  | 32                       | 5,969                                      |
|                       | Hispanic     | 23.7                    | 18.7-29.5                  | 67                       | 8,412                                      |
|                       | Other        | 15.6                    | 9.2-25.2                   | 18                       | 1,690                                      |
| Education             |              |                         |                            |                          |                                            |
|                       | <12 yrs      | 22.2                    | 15.9-30.2                  | 33                       | 5,532                                      |
|                       | 12 yrs       | 20.1                    | 14.6-27.0                  | 40                       | 6,068                                      |
|                       | >12 yrs      | 29.8                    | 26.3-33.6                  | 214                      | 28,042                                     |
| Birthweight           |              |                         |                            |                          |                                            |
|                       | LBW          | 24.8                    | 19.6-30.7                  | 63                       | 2,621                                      |
|                       | NBW          | 27.0                    | 24.0-30.2                  | 230                      | 37,930                                     |
| <b>Marital Status</b> |              |                         |                            |                          |                                            |
|                       | Married      | 29.3                    | 25.8-33.0                  | 199                      | 26,831                                     |
|                       | Other        | 23.1                    | 18.7-28.2                  | 94                       | 13,720                                     |
| Medicaid Recipient    |              |                         |                            |                          |                                            |
|                       | Non-Medicaid | 30.9                    | 27.0-35.2                  | 171                      | 22,495                                     |
|                       | Medicaid     | 23.1                    | 19.3-27.4                  | 122                      | 18,056                                     |

Survey Question 7: At any time during the 12 months before you got pregnant with your new baby, did you do any of the following things? A. I was dieting (changing my eating habits) to lose weight.

<sup>&</sup>lt;sup>2</sup>**Percentage** = Weighted percentage of Illinois mothers giving birth in 2012 with the specified indicator for each characteristic.

<sup>&</sup>lt;sup>3</sup>Respondents (N) = Total number of mothers who responded to this question with Yes; total N = 1075 (Yes or No); Total N value for each characteristic varies due to unanswered questions, survey skip patterns, and invalid responses.

<sup>&</sup>lt;sup>4</sup>Estimated population affected = Estimated number of Illinois mothers giving birth in 2012 with the specified indicator for each characteristic

<sup>\*</sup>Delivery paid for by Medicaid

## Mothers Who Reported Dieting the 12 Months Before Pregnancy Illinois PRAMS 2012

\*Delivery paid for by Medicaid