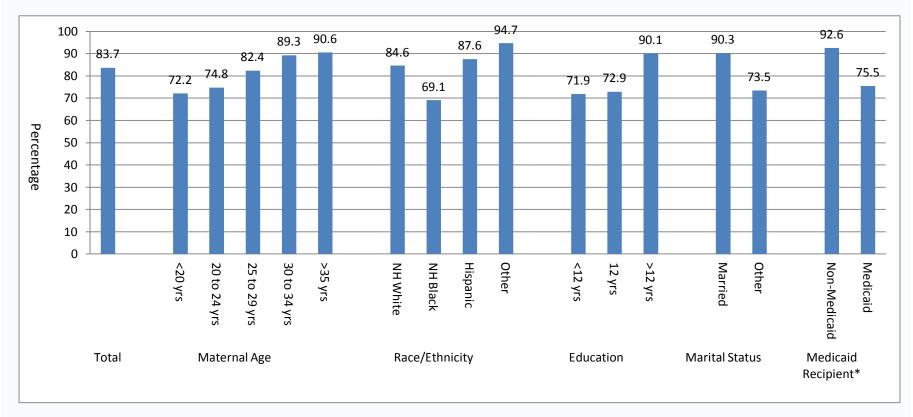

| Mothers Reporting Initiation of Breastfeeding <sup>1</sup><br>Illinois PRAMS 2012 |                                                                    |                                      |                                                                         |                                |                                               |
|-----------------------------------------------------------------------------------|--------------------------------------------------------------------|--------------------------------------|-------------------------------------------------------------------------|--------------------------------|-----------------------------------------------|
|                                                                                   |                                                                    | Percentage <sup>2</sup>              | 95% Confidence<br>Interval                                              | Respondents <sup>3</sup>       | Estimated Population<br>Affected <sup>4</sup> |
| Total                                                                             |                                                                    | 83.7                                 | 80.9 - 86.1                                                             | 904                            | 124,404                                       |
| Maternal Age                                                                      |                                                                    |                                      |                                                                         |                                |                                               |
|                                                                                   | <20 yrs<br>20 to 24 yrs<br>25 to 29 yrs<br>30 to 34 yrs<br>>35 yrs | 72.2<br>74.8<br>82.4<br>89.3<br>90.6 | 58.3 - 82.8<br>66.9 - 81.4<br>76.4 - 87.1<br>85.2 - 92.4<br>85.1 - 94.1 | 57<br>140<br>231<br>298<br>178 | 7,986<br>21,007<br>32,023<br>40,093<br>23,296 |
| Race/Ethnicity                                                                    | 200 Jio                                                            | 00.0                                 | 00.1 01.1                                                               | 170                            | 20,200                                        |
|                                                                                   | NH White<br>NH Black<br>Hispanic<br>Other                          | 84.6<br>69.1<br>87.6<br>94.7         | 81.2 - 87.5<br>58.4 - 78.0<br>82.7 - 91.3<br>85.6 - 98.2                | 499<br>86<br>230<br>87         | 68,064<br>15,661<br>30,277<br>10,027          |
| Education                                                                         |                                                                    |                                      |                                                                         |                                | - , -                                         |
|                                                                                   | <12 yrs<br>12 yrs<br>>12 yrs                                       | 71.9<br>72.9<br>90.1                 | 63.5 - 79.0<br>65.3 - 79.4<br>87.1 - 92.4                               | 125<br>143<br>622              | 17,449<br>21,630<br>83,497                    |
| Marital Status                                                                    |                                                                    |                                      |                                                                         |                                |                                               |
|                                                                                   | Married<br>Other                                                   | 90.3<br>73.5                         | 87.6 - 92.4<br>67.9 - 78.4                                              | 606<br>298                     | 81,685<br>42,719                              |
| Medicaid Recipient <sup>*</sup>                                                   |                                                                    |                                      |                                                                         |                                |                                               |
|                                                                                   | Non-Medicaid<br>Medicaid                                           | 92.6<br>75.5                         | 89.7 - 94.7<br>71.0 - 79.5                                              | 498<br>406                     | 66,177<br>58,228                              |

<sup>1</sup>Survey Question 53: Did you ever breastfeed or pump breast milk to feed you new baby, even for a short period of time?

<sup>2</sup>**Percentage** = Weighted percentage of Illinois mothers giving birth in 2012 with the specified indicator for each characteristic.

<sup>3</sup>**Respondents (N)** = Total number of mothers who responded to this question with Yes; total N = 1075 (Yes or No); Total N value for each characteristic varies due to unanswered questions, survey skip patterns, and invalid responses.

<sup>4</sup>Estimated population affected = Estimated number of Illinois mothers giving birth in 2012 with the specified indicator for each characteristic

\*Delivery paid for by Medicaid

## Mothers Reporting Initiation of Breastfeeding1 Illinois PRAMS 2012

\*Delivery paid for by Medicaid