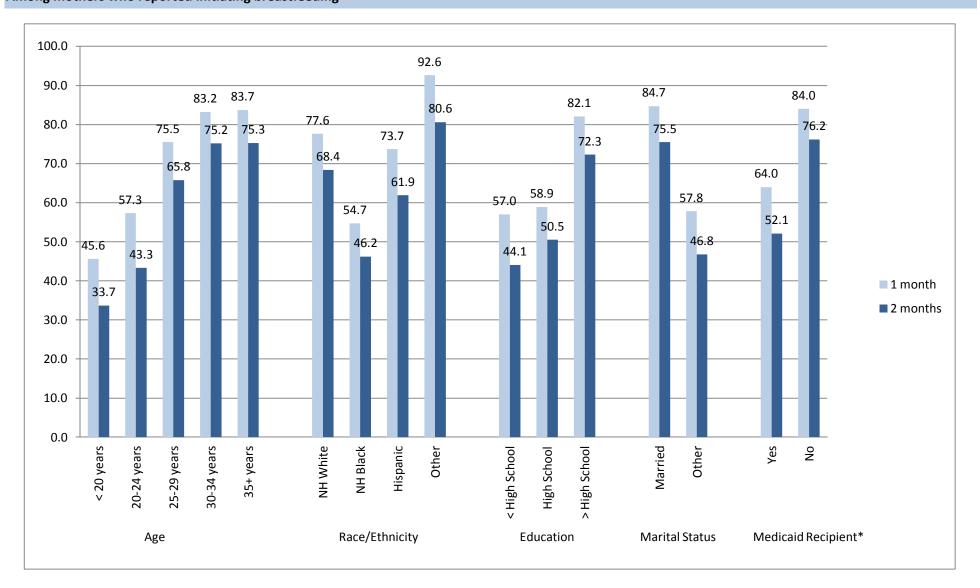

## Percentage (%) of new mothers in Illinois who reported continuting breastfeeding at one month and two months after delivery<sup>1</sup> Among mothers who reported initiating breastfeeding

| After Delivery                                                                                                                  | Table 36                       |                 |                          | 2013 Illinois PRAMS Data |                                 |                |                          |                       |
|---------------------------------------------------------------------------------------------------------------------------------|--------------------------------|-----------------|--------------------------|--------------------------|---------------------------------|----------------|--------------------------|-----------------------|
|                                                                                                                                 |                                |                 |                          | Breastfeeding            |                                 |                |                          |                       |
| Percentage (%) of new mothers in Illinois who reported continuting breastfeeding at one month and two months after delivery $1$ |                                |                 |                          |                          |                                 |                |                          |                       |
| Among mothers who rep                                                                                                           | orted initiating               | ; breastfeeding |                          |                          |                                 |                |                          |                       |
|                                                                                                                                 | Still breastfeeding at 1 month |                 |                          |                          | Still breastfeeding at 2 months |                |                          |                       |
|                                                                                                                                 |                                | 95% Confidence  |                          | Estimated Population     |                                 | 95% Confidence |                          | Estimated Population  |
|                                                                                                                                 | Percentage <sup>2</sup>        | Interval        | Respondents <sup>3</sup> | Affected <sup>4</sup>    | Percentage <sup>2</sup>         | Interval       | Respondents <sup>3</sup> | Affected <sup>4</sup> |
| All                                                                                                                             | 73.8                           | 71.0 - 76.4     | 1031                     | 106,679                  | 63.9                            | 61.0 - 66.8    | 895                      | 92,369                |
| Age < 20 years                                                                                                                  | 45.6                           | 33.5 - 58.3     | 43                       | 4,720                    | 33.7                            | 23.1 - 46.1    | 33                       | 3,483                 |
| 20-24 years                                                                                                                     | 57.3                           | 49.7 - 64.5     | 135                      | 14,194                   | 43.3                            | 36.1 - 50.7    | 103                      | 10,725                |
| 25-29 years                                                                                                                     | 75.5                           | 70.3 - 80.1     | 301                      | 32,905                   | 65.8                            | 60.3 - 70.8    | 260                      | 28,644                |
| 30-34 years                                                                                                                     | 83.2                           | 79.0 - 86.7     | 345                      | 35,346                   | 75.2                            | 70.6 - 79.4    | 312                      | 31,959                |
| 35+ years                                                                                                                       | 83.7                           | 78.1 - 88.1     | 207                      | 19,514                   | 75.3                            | 69.0 - 80.7    | 187                      | 17,558                |
| Race/Ethnicity NH White                                                                                                         | 77.6                           | 74.2 - 80.7     | 584                      | 59,729                   | 68.4                            | 64.7 - 71.8    | 514                      | 52,610                |
| NH Black                                                                                                                        | 54.7                           | 46.1 - 63.1     | 117                      | 13,369                   | 46.2                            | 38.0 - 54.7    | 100                      | 11,292                |
| Hispanic                                                                                                                        | 73.7                           | 67.6 - 79.0     | 222                      | 22,896                   | 61.9                            | 55.6 - 67.9    | 186                      | 19,237                |
| Other                                                                                                                           | 92.6                           | 85.6 - 96.4     | 104                      | 10,297                   | 80.6                            | 71.5 - 87.3    | 92                       | 8,958                 |
| Education < High School                                                                                                         | 57.0                           | 48.1 - 65.4     | 103                      | 11,421                   | 44.1                            | 35.8 - 52.7    | 78                       | 8,846                 |
| High School                                                                                                                     | 58.9                           | 51.7 - 65.7     | 157                      | 16,459                   | 50.5                            | 43.5 - 57.5    | 133                      | 14,130                |
| > High School                                                                                                                   | 82.1                           | 79.2 - 84.6     | 761                      | 77,864                   | 72.3                            | 69.0 - 75.3    | 676                      | 68,603                |
| Matial Status Married                                                                                                           | 84.7                           | 82.0 - 87.0     | 722                      | 72,935                   | 75.5                            | 72.3 - 78.4    | 646                      | 65,031                |
| Other                                                                                                                           | 57.8                           | 52.7 - 62.8     | 309                      | 33,744                   | 46.8                            | 41.9 - 51.8    | 249                      | 27,337                |
| Medciaid Recipient * Yes                                                                                                        | 64.0                           | 59.6 - 68.1     | 433                      | 46,875                   | 52.1                            | 47.7 - 56.4    | 351                      | 38,140                |
| No                                                                                                                              | 84.0                           | 80.8 - 86.7     | 597                      | 59,774                   | 76.2                            | 72.6 - 79.4    | 544                      | 54,229                |