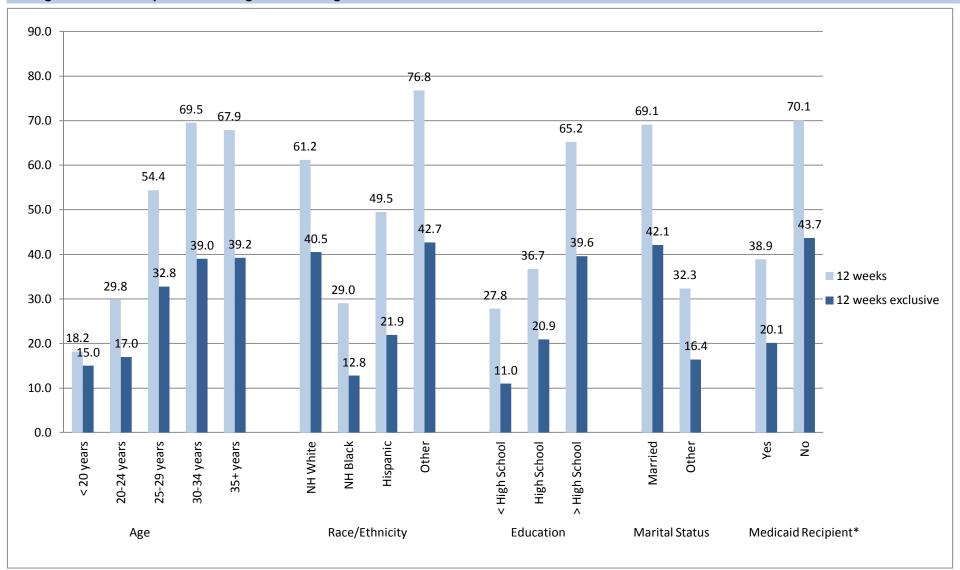

## **Breastfeeding**

Percentage (%) of new mothers in Illinois who reported continuing breastfeeding exclusively at 12 weeks after delivery Among mothers who reported initiating breastfeeding

## **Breastfeeding**

Percentage (%) of new mothers in Illinois who reported continuing breastfeeding exclusively at 12 weeks after delivery Among mothers who reported initiating breastfeeding

|                          |               | Still breastfeeding at 12 weeks |                            |                          |                                             | Exclusive Breastfeeding at 12 Weeks |                            |                          |                                             |
|--------------------------|---------------|---------------------------------|----------------------------|--------------------------|---------------------------------------------|-------------------------------------|----------------------------|--------------------------|---------------------------------------------|
|                          |               | Percentage <sup>2</sup>         | 95% Confidence<br>Interval | Respondents <sup>3</sup> | Estimated Population  Affected <sup>4</sup> | Percentage <sup>2</sup>             | 95% Confidence<br>Interval | Respondents <sup>3</sup> | Estimated Population  Affected <sup>4</sup> |
| All                      |               | 54.2                            | 51.3 - 57.2                | 753                      | 76,780                                      | 31.7                                | 29.1 - 34.4                | 432                      | 45,223                                      |
| Age                      | < 20 years    | 18.2                            | 10.9 - 29.0                | 19                       | 1,812                                       | 15.0                                | 8.5 - 25.1                 | 16                       | 1,526                                       |
|                          | 20-24 years   | 29.8                            | 23.6 - 36.8                | 72                       | 7,246                                       | 17.0                                | 12.4 - 22.9                | 40                       | 4,166                                       |
|                          | 25-29 years   | 54.4                            | 48.9 - 59.9                | 217                      | 23,322                                      | 32.8                                | 28.1 - 38.0                | 132                      | 14,313                                      |
|                          | 30-34 years   | 69.5                            | 64.6 - 74.0                | 279                      | 28,940                                      | 39.0                                | 34.2 - 44.1                | 153                      | 16,308                                      |
|                          | 35+ years     | 67.9                            | 61.2 - 74.0                | 166                      | 15,460                                      | 39.2                                | 32.7 - 46.1                | 91                       | 8,910                                       |
| Race/Ethnicity           | NH White      | 61.2                            | 57.4 - 64.9                | 449                      | 45,979                                      | 40.5                                | 36.8 - 44.3                | 287                      | 30,556                                      |
|                          | NH Black      | 29.0                            | 22.2 - 36.9                | 68                       | 6,959                                       | 12.8                                | 8.5 - 18.7                 | 31                       | 3,138                                       |
|                          | Hispanic      | 49.5                            | 43.3 - 55.8                | 147                      | 15,058                                      | 21.9                                | 17.3 - 27.4                | 67                       | 6,720                                       |
|                          | Other         | 76.8                            | 67.5 - 84.1                | 87                       | 8,540                                       | 42.7                                | 33.3 - 52.5                | 47                       | 4,809                                       |
| Education                | < High School | 27.8                            | 21.0 - 35.8                | 51                       | 5,431                                       | 11.0                                | 7.0 - 17.1                 | 22                       | 2,212                                       |
|                          | High School   | 36.7                            | 30.3 - 43.6                | 99                       | 10,054                                      | 20.9                                | 15.9 - 27.0                | 52                       | 5,760                                       |
|                          | > High School | 65.2                            | 61.8 - 68.5                | 597                      | 60,662                                      | 39.6                                | 36.3 - 43.1                | 357                      | 37,135                                      |
| Martial Status           | Married       | 69.1                            | 65.6 - 72.3                | 580                      | 58,345                                      | 42.1                                | 38.6 - 45.6                | 343                      | 35,727                                      |
|                          | Other         | 32.3                            | 27.9 - 37.1                | 173                      | 18,434                                      | 16.4                                | 13.2 - 20.2                | 89                       | 9,495                                       |
| Medicaid Recipient * Yes |               | 38.9                            | 34.8 - 43.1                | 265                      | 27,941                                      | 20.1                                | 17.0 - 23.6                | 140                      | 14,682                                      |
|                          | No            | 70.1                            | 66.3 - 73.6                | 488                      | 48,839                                      | 43.7                                | 39.8 - 47.7                | 292                      | 30,541                                      |