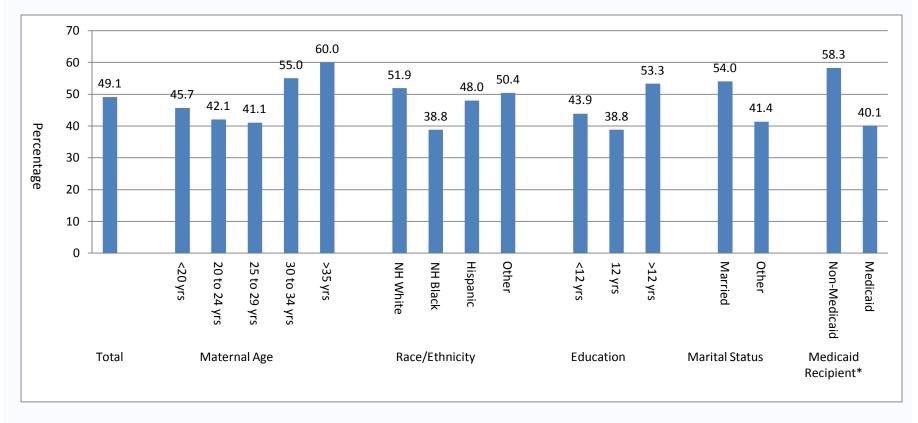

|                                 |              | Percentage <sup>2</sup> | 95% Confidence<br>Interval | Respondents <sup>3</sup> | Estimated Population<br>Affected <sup>4</sup> |
|---------------------------------|--------------|-------------------------|----------------------------|--------------------------|-----------------------------------------------|
| Total                           |              | 49.1                    | 45.8 - 52.4                | 525                      | 72,502                                        |
| Maternal Age                    |              |                         |                            |                          |                                               |
|                                 | <20 yrs      | 45.7                    | 32.8 - 59.2                | 37                       | 4,932                                         |
|                                 | 20 to 24 yrs | 42.1                    | 34.3 - 50.3                | 80                       | 11,830                                        |
|                                 | 25 to 29 yrs | 41.1                    | 34.9 - 47.6                | 115                      | 16,017                                        |
|                                 | 30 to 34 yrs | 55.0                    | 49.3 - 60.6                | 177                      | 24,573                                        |
|                                 | >35 yrs      | 60.0                    | 52.4 - 67.2                | 116                      | 15,150                                        |
| Race/Ethnicity                  |              |                         |                            |                          |                                               |
| -                               | NH White     | 51.9                    | 47.6 - 56.2                | 302                      | 41,853                                        |
|                                 | NH Black     | 38.8                    | 29.2 - 49.3                | 51                       | 8,652                                         |
|                                 | Hispanic     | 48.0                    | 41.6 - 54.6                | 122                      | 16,255                                        |
|                                 | Öther        | 50.4                    | 39.1 - 61.6                | 48                       | 5,366                                         |
| Education                       |              |                         |                            |                          |                                               |
|                                 | <12 yrs      | 43.9                    | 35.7 - 52.5                | 72                       | 10,474                                        |
|                                 | 12 yrs       | 38.8                    | 31.5 - 46.7                | 81                       | 11,297                                        |
|                                 | >12 yrs      | 53.3                    | 49.2 - 57.3                | 364                      | 49,446                                        |
| Marital Status                  |              |                         |                            |                          |                                               |
|                                 | Married      | 54.0                    | 49.9 - 57.9                | 361                      | 48,780                                        |
|                                 | Other        | 41.4                    | 35.9 - 47.1                | 164                      | 23,722                                        |
| Medicaid Recipient <sup>*</sup> |              |                         |                            |                          |                                               |
|                                 | Non-Medicaid | 58.3                    | 53.8 - 62.7                | 314                      | 42,122                                        |
|                                 | Medicaid     | 40.1                    | 35.5 - 45.0                | 210                      | 30,229                                        |
|                                 | weateria     | -0.1                    | 00.0 10.0                  | 210                      | 00,220                                        |

## Mothers Who Reported Receiving an Influenza Vaccination 12 Months Before Delivery<sup>1</sup> Illinois PRAMS 2012

'Survey Question 27: During the 12 months before the delivery of your new baby, did you get a flu shot? A. No; B: Yes, before my pregnancy; C: Yes, during my pregnancy.

<sup>2</sup>**Percentage** = Weighted percentage of Illinois mothers giving birth in 2012 with the specified indicator for each characteristic.

<sup>3</sup>**Respondents (N)** = Total number of mothers who responded to this question with Yes; total N = 1075 (Yes or No); Total N value for each characteristic varies due to unanswered questions, survey skip patterns, and invalid responses.

<sup>4</sup>Estimated population affected = Estimated number of Illinois mothers giving birth in 2012 with the specified indicator for each characteristic \*Delivery paid for by Medicaid

## Mothers Who Reported Receiving an Influenza Vaccination 12 Months Before Delivery Illinois PRAMS 2012

\*Delivery paid for by Medicaid