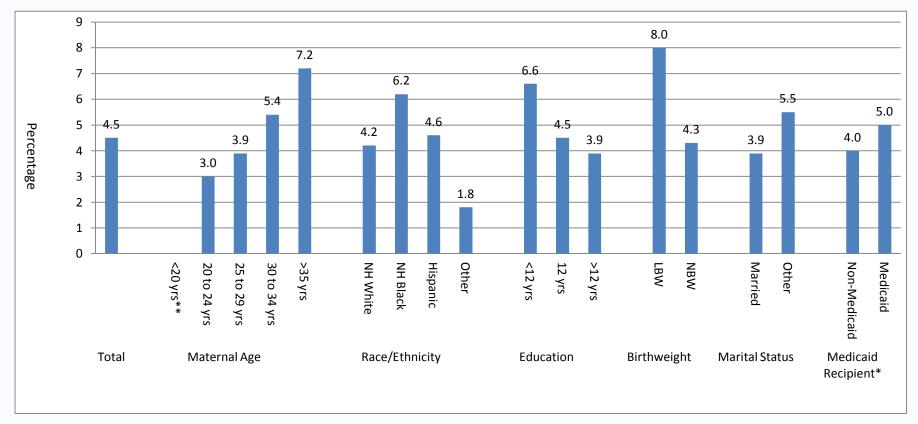

## Mothers Who Reported Diagnosis of High Blood Pressure or Hypertension Before Pregnancy<sup>1</sup> Illinois PRAMS 2012

|                           |              | Percentage <sup>2</sup> | 95% Confidence<br>Interval | Respondents <sup>3</sup> | Estimated Population Affected <sup>4</sup> |
|---------------------------|--------------|-------------------------|----------------------------|--------------------------|--------------------------------------------|
| ** Indicates <6 responder | nts          |                         |                            |                          |                                            |
| Total                     |              | 4.5                     | 3.3 - 6.1                  | 53                       | 6773                                       |
| Maternal Age              |              |                         |                            |                          |                                            |
|                           | <20 yrs**    |                         |                            |                          |                                            |
|                           | 20 to 24 yrs | 3.0                     | 1.3 - 6.7                  | 6                        | 862                                        |
|                           | 25 to 29 yrs | 3.9                     | 1.9 - 7.9                  | 13                       | 1534                                       |
|                           | 30 to 34 yrs | 5.4                     | 3.3 - 8.7                  | 19                       | 2443                                       |
|                           | >35 yrs      | 7.2                     | 4.0 - 12.3                 | 12                       | 1844                                       |
| Race/Ethnicity            | ,            |                         |                            |                          |                                            |
|                           | NH White     | 4.2                     | 2.8 - 6.2                  | 27                       | 3417                                       |
|                           | NH Black     | 6.2                     | 2.8 - 13.0                 | 9                        | 1387                                       |
|                           | Hispanic     | 4.6                     | 2.4 - 8.5                  | 10                       | 1587                                       |
|                           | Other        | 1.8                     | 0.8 - 4.0                  | 6                        | 194                                        |
| Education                 |              |                         |                            |                          |                                            |
|                           | <12 yrs      | 6.6                     | 3.5 - 12.1                 | 12                       | 1604                                       |
|                           | 12 yrs       | 4.5                     | 2.1 - 9.1                  | 11                       | 1329                                       |
|                           | >12 yrs      | 3.9                     | 2.6 - 5.8                  | 29                       | 3652                                       |
| Birthweight               | •            |                         |                            |                          |                                            |
|                           | LBW          | 8.0                     | 5.0 - 12.5                 | 19                       | 837                                        |
|                           | NBW          | 4.3                     | 3.0 - 6.0                  | 34                       | 5935                                       |
| Marital Status            |              |                         |                            |                          |                                            |
|                           | Married      | 3.9                     | 2.6 - 5.8                  | 28                       | 3568                                       |
|                           | Other        | 5.5                     | 3.4 - 8.6                  | 25                       | 3205                                       |
| Medicaid Recipient*       |              |                         |                            |                          |                                            |
|                           | Non-Medicaid | 4.0                     | 2.6 - 6.1                  | 24                       | 2888                                       |
|                           | Medicaid     | 5.0                     | 3.3 - 7.6                  | 29                       | 3885                                       |

<sup>&#</sup>x27;Survey Question 11: Before you got pregnant with your new baby, did a doctor, nurse, or other health care worker tell you that you had any of the following health conditions? High blood pressure or hypertension

<sup>&</sup>lt;sup>2</sup>**Percentage** = Weighted percentage of Illinois mothers giving birth in 2012 with the specified indicator for each characteristic.

<sup>&</sup>lt;sup>3</sup>Respondents (N) = Total number of mothers who responded to this question with Yes; total N = 1075 (Yes or No); Total N values for each characteristic varies due to unanswered questions, survey skip patterns, and invalid responses.

<sup>&</sup>lt;sup>4</sup>Estimated population affected = Estimated number of Illinois mothers giving birth in 2012 with the specified indicator for each characteristic

<sup>\*</sup>Delivery paid for by Medicaid

## Mothers Who Reported Diagnosis of High Blood Pressure or Hypertension Before Pregnancy Illinois PRAMS 2012

\*Delivery paid for by Medicaid

<sup>\*\*</sup> Indicates <6 respondents