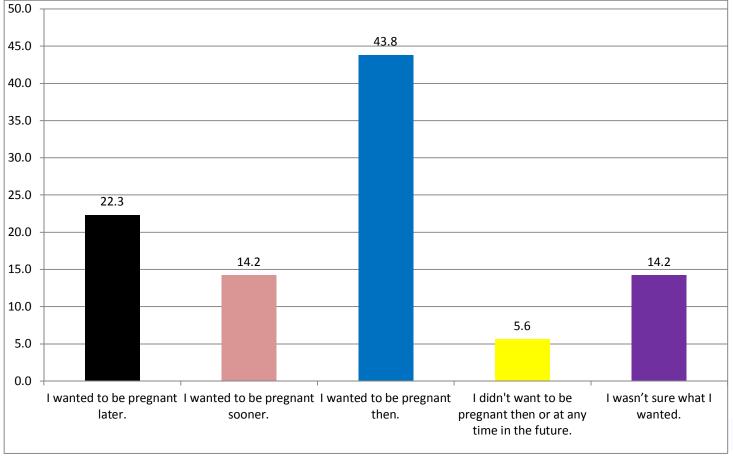

## Percentage (%) of new mothers in Illinois who reported the following feelings about being pregnant.

Survey Question 12: Thinking back to just before you got pregnant with your new baby, how did you feel about becoming pregnant?

|                                                                 | Percentage <sup>1</sup> | 95% Cl <sup>2</sup> | Respondents <sup>3</sup> | Estimated Population<br>Affected <sup>4</sup> |
|-----------------------------------------------------------------|-------------------------|---------------------|--------------------------|-----------------------------------------------|
| I wanted to be pregnant later.                                  | 22.3                    | 19.9 - 24.8         | 303                      | 32,659                                        |
| I wanted to be pregnant sooner.                                 | 14.2                    | 12.4 - 16.3         | 207                      | 20,870                                        |
| I wanted to be pregnant then.                                   | 43.8                    | 41.0 - 46.6         | 615                      | 64,217                                        |
| I didn't want to be pregnant then or at any time in the future. | 5.6                     | 4.4 - 7.0           | 89                       | 8,185                                         |
| I wasn't sure what I wanted.                                    | 14.2                    | 12.2 - 16.4         | 181                      | 20,766                                        |