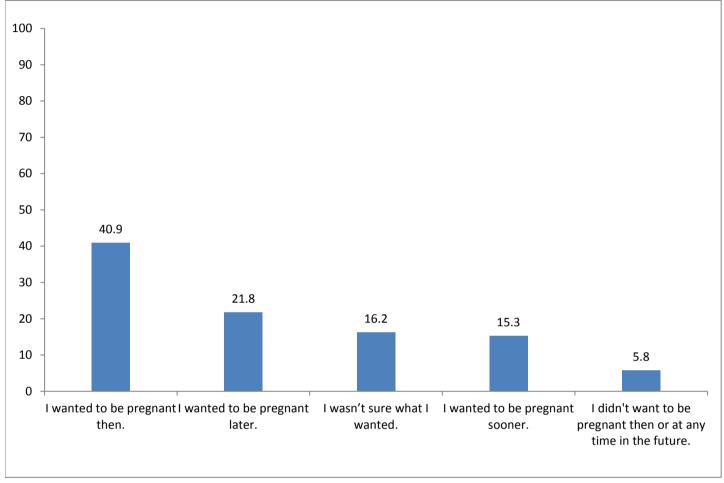

## **Pregnancy Intention**

Percentage (%) of new mothers in Illinois who reported the following feelings about being pregnant.

**Survey Question 12**: Thinking back to just before you got pregnant with your new baby, how did you feel about becoming pregnant?

|                                                                 | Percentage <sup>1</sup> | 95% CI <sup>2</sup> | Respondents <sup>3</sup> | Estimated Population Affected4 |
|-----------------------------------------------------------------|-------------------------|---------------------|--------------------------|--------------------------------|
| I wanted to be pregnant then.                                   | 40.9                    | 38.2 - 43.6         | 613                      | 60,365                         |
| I wanted to be pregnant later.                                  | 21.8                    | 19.5 - 24.2         | 312                      | 32,146                         |
| I wasn't sure what I wanted.                                    | 16.2                    | 14.3 - 18.4         | 240                      | 23,924                         |
| I wanted to be pregnant sooner.                                 | 15.3                    | 13.5 - 17.4         | 249                      | 22,635                         |
| I didn't want to be pregnant then or at any time in the future. | 5.8                     | 4.6 - 7.3           | 91                       | 8,573                          |