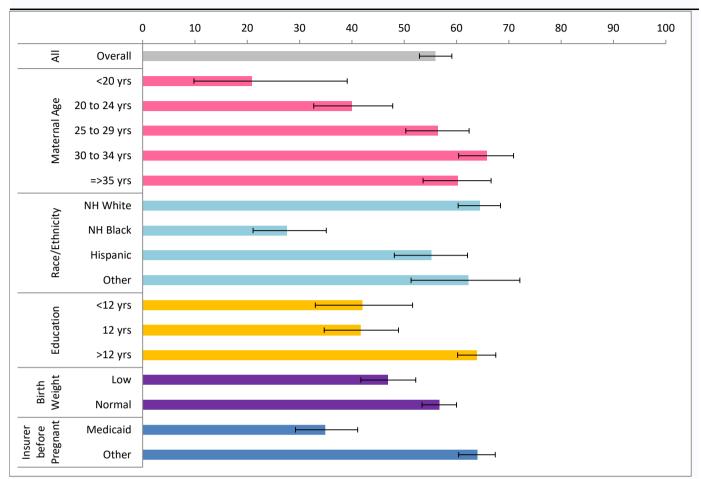

|                |              | Percentage <sup>1</sup> | 95% CI <sup>2</sup> |      | Respondents <sup>3</sup> | Estimated Population<br>Affected <sup>4</sup> |
|----------------|--------------|-------------------------|---------------------|------|--------------------------|-----------------------------------------------|
| All            | Overall      | 56.0                    | 52.9                | 59.1 | 1,216                    | 78,882                                        |
| Maternal Age   | <20 yrs      | 20.9                    | 9.8                 | 39.1 | 44                       | 1,040                                         |
|                | 20 to 24 yrs | 40.0                    | 32.7                | 47.8 | 207                      | 9,874                                         |
|                | 25 to 29 yrs | 56.4                    | 50.3                | 62.4 | 316                      | 21,308                                        |
|                | 30 to 34 yrs | 65.8                    | 60.4                | 70.9 | 391                      | 28,576                                        |
|                | =>35 yrs     | 60.3                    | 53.6                | 66.6 | 258                      | 18,084                                        |
| Race/Ethnicity | NH White     | 64.5                    | 60.3                | 68.4 | 636                      | 48,775                                        |
|                | NH Black     | 27.6                    | 21.1                | 35.1 | 228                      | 6,308                                         |
|                | Hispanic     | 55.2                    | 48.1                | 62.1 | 240                      | 16,338                                        |
|                | Other        | 62.3                    | 51.3                | 72.1 | 99                       | 6,792                                         |
| Education      | <12 yrs      | 42.0                    | 33.0                | 51.6 | 142                      | 7,229                                         |
|                | 12 yrs       | 41.6                    | 34.7                | 48.9 | 236                      | 12,159                                        |
|                | >12 yrs      | 63.9                    | 60.2                | 67.5 | 810                      | 58,393                                        |
| Birth Weight   | Low          | 46.9                    | 41.7                | 52.2 | 340                      | 4,887                                         |
|                | Normal       | 56.7                    | 53.4                | 60.0 | 876                      | 73,995                                        |
| Marital Status | Married      | 71.8                    | 68.3                | 75.1 | 753                      | 59,938                                        |
|                | Other        | 33.0                    | 28.2                | 38.2 | 463                      | 18,944                                        |
| Insurer before | Medicaid     | 34.9                    | 29.2                | 41.1 | 335                      | 13,454                                        |
| Pregnant       | Other        | 64.0                    | 60.4                | 67.4 | 881                      | 65,428                                        |