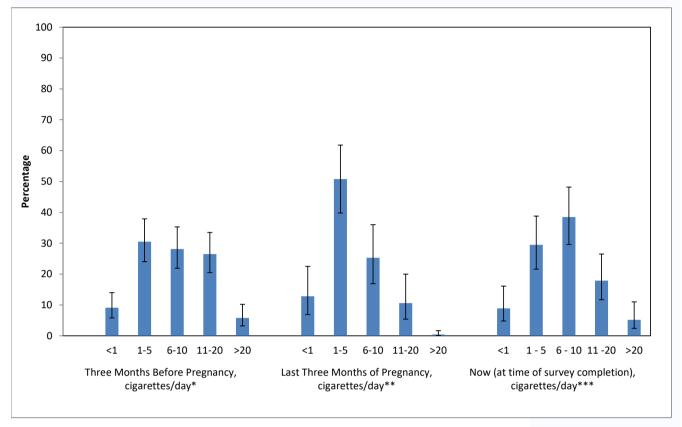

**Smoking** 

Reported number of cigarettes smoked daily during specified time periods

Among women who reported cigarette smoking in the past two years

Note confidence intervals (CI) and other details below

## **Smoking**

Reported number of cigarettes smoked daily during specified time periods

Among women who reported cigarette smoking in the last 2 years

|                    |                     | Percentage <sup>1</sup> | 95% CI <sup>2</sup> |      | Respondents <sup>3</sup> | Estimated Population<br>Affected <sup>4</sup> |
|--------------------|---------------------|-------------------------|---------------------|------|--------------------------|-----------------------------------------------|
| Three Months Befo  | ore Pregnancy, ciga | rettes/day*             |                     |      |                          |                                               |
|                    | <1                  | 9.1                     | 5.8                 | 14.0 | 222                      | 2,107                                         |
|                    | 1-5                 | 30.5                    | 24.0                | 37.9 | 222                      | 7,050                                         |
|                    | 6-10                | 28.1                    | 21.9                | 35.3 | 222                      | 6,500                                         |
|                    | 11-20               | 26.5                    | 20.5                | 33.5 | 222                      | 6,116                                         |
|                    | >20                 | 5.8                     | 3.2                 | 10.2 | 222                      | 1,337                                         |
| Last Three Months  |                     |                         |                     |      |                          |                                               |
|                    | <1                  | 12.8                    | 6.9                 | 22.5 | 101                      | 1,346                                         |
|                    | 1-5                 | 50.8                    | 39.8                | 61.8 | 101                      | 5,358                                         |
|                    | 6-10                | 25.3                    | 16.9                | 36.0 | 101                      | 2,666                                         |
|                    | 11-20               | 10.6                    | 5.4                 | 20.0 | 101                      | 1,120                                         |
|                    | >20                 | 0.4                     | 0.1                 | 1.7  | 101                      | 47                                            |
| Now (at time of su | rvey completion), ( | cigarettes/day***       |                     |      |                          |                                               |
|                    | <1                  | 8.9                     | 4.8                 | 16.1 | 140                      | 1,236                                         |
|                    | 1 - 5               | 29.5                    | 21.6                | 38.8 | 140                      | 4,087                                         |
|                    | 6 - 10              | 38.5                    | 29.6                | 48.2 | 140                      | 5,334                                         |
|                    | 11 -20              | 17.9                    | 11.7                | 26.5 | 140                      | 2,485                                         |
|                    | >20                 | 5.2                     | 2.4                 | 11.0 | 140                      | 722                                           |

<sup>&</sup>lt;sup>1</sup>**Percentage** = Weighted percentage

<sup>&</sup>lt;sup>2</sup>**CI** = confidence interval

<sup>&</sup>lt;sup>3</sup>**Respondents** = The total number who responded to the survey question

<sup>&</sup>lt;sup>4</sup>Estimated Population Affected = Estimated number of Illinois mothers/infants with characteristic or condition

<sup>\*</sup>Survey Question 32: In the three months before you got pregnant, how many cigarettes did you smoke on an average day?

<sup>\*\*</sup>Survey Question 33: In the last 3 months of your pregnancy, how many cigarettes did you smoke on an average day?

<sup>\*\*\*</sup>Survey Question 36: How many cigarettes do you smoke on an average day now?