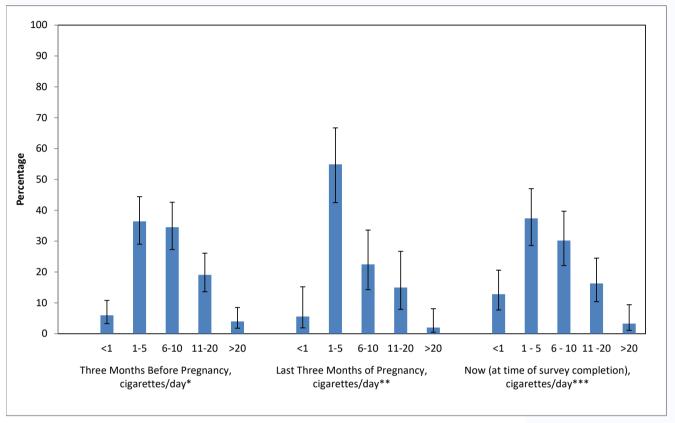

**Smoking** 

Reported number of cigarettes smoked daily during specified time periods

Among women who reported cigarette smoking in the past two years

Note: Confidence intervals (CI) and other details below

## **Smoking**

Reported number of cigarettes smoked daily during specified time periods

Among women who reported cigarette smoking in the past two years

|                                               |                       | Percentage <sup>1</sup> | 95% CI <sup>2</sup> |      | Respondents <sup>3</sup> | Estimated Population<br>Affected <sup>4</sup> |
|-----------------------------------------------|-----------------------|-------------------------|---------------------|------|--------------------------|-----------------------------------------------|
| hree Months Before Pregnancy, cigarettes/day* |                       |                         |                     |      |                          |                                               |
|                                               | <1                    | 6.0                     | 3.3                 | 10.8 | 203                      | 1,346                                         |
|                                               | 1-5                   | 36.4                    | 29.0                | 44.4 | 203                      | 8,127                                         |
|                                               | 6-10                  | 34.5                    | 27.3                | 42.6 | 203                      | 7,722                                         |
|                                               | 11-20                 | 19.1                    | 13.6                | 26.1 | 203                      | 4,266                                         |
|                                               | >20                   | 4.0                     | 1.8                 | 8.5  | 203                      | 893                                           |
| ast Three Mont                                | hs of Pregnancy, ciga | rettes/day**            |                     |      |                          |                                               |
|                                               | <1                    | 5.6                     | 1.9                 | 15.2 | 89                       | 524                                           |
|                                               | 1-5                   | 54.9                    | 42.5                | 66.7 | 89                       | 5,169                                         |
|                                               | 6-10                  | 22.5                    | 14.3                | 33.6 | 89                       | 2,119                                         |
|                                               | 11-20                 | 15.0                    | 7.9                 | 26.7 | 89                       | 1,413                                         |
|                                               | >20                   | 2.0                     | 0.5                 | 8.1  | 89                       | 190                                           |
| ow (at time of                                | survey completion), o | cigarettes/day***       |                     |      |                          |                                               |
|                                               | <1                    | 12.8                    | 7.7                 | 20.6 | 148                      | 1,968                                         |
|                                               | 1 - 5                 | 37.4                    | 28.6                | 47.0 | 148                      | 5,726                                         |
|                                               | 6 - 10                | 30.2                    | 22.1                | 39.7 | 148                      | 4,625                                         |
|                                               | 11 -20                | 16.3                    | 10.4                | 24.5 | 148                      | 2,492                                         |
|                                               | >20                   | 3.3                     | 1.1                 | 9.4  | 148                      | 507                                           |