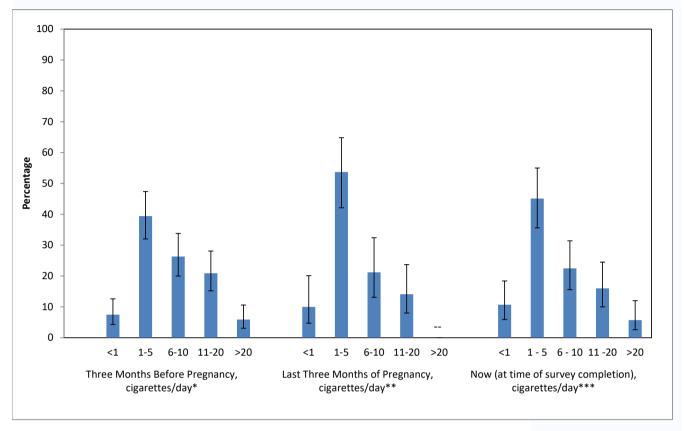

Table 35 Smoking

Reported number of cigarettes smoked daily during specified time periods

Among women who reported cigarette smoking in the past two years

Note: Confidence intervals (CI) and other details below

## **Smoking**

Reported number of cigarettes smoked daily during specified time periods

Among women who reported cigarette smoking in the past two years

|                                              |                         | Percentage <sup>1</sup> | 95% CI <sup>2</sup> |      | Respondents <sup>3</sup> | Estimated Population<br>Affected <sup>4</sup> |
|----------------------------------------------|-------------------------|-------------------------|---------------------|------|--------------------------|-----------------------------------------------|
| ree Months Before Pregnancy, cigarettes/day* |                         |                         |                     |      |                          |                                               |
|                                              | <1                      | 7.5                     | 4.3                 | 12.6 | 196                      | 1,477                                         |
|                                              | 1-5                     | 39.4                    | 32.0                | 47.4 | 196                      | 7,808                                         |
|                                              | 6-10                    | 26.3                    | 20.0                | 33.8 | 196                      | 5,211                                         |
|                                              | 11-20                   | 20.9                    | 15.2                | 28.1 | 196                      | 4,140                                         |
|                                              | >20                     | 5.9                     | 3.1                 | 10.6 | 196                      | 1,158                                         |
| st Three Mon                                 | ths of Pregnancy, ciga  | rettes/day**            |                     |      |                          |                                               |
|                                              | <1                      | 10.0                    | 4.7                 | 20.1 | 93                       | 925                                           |
|                                              | 1-5                     | 53.7                    | 42.1                | 64.8 | 93                       | 4,960                                         |
|                                              | 6-10                    | 21.2                    | 13.1                | 32.4 | 93                       | 1,960                                         |
|                                              | 11-20                   | 14.1                    | 8.0                 | 23.7 | 93                       | 1,304                                         |
|                                              | >20                     |                         |                     |      |                          |                                               |
| w (at time of                                | f survey completion), o | igarettes/day***        |                     |      |                          |                                               |
|                                              | <1                      | 10.7                    | 5.9                 | 18.4 | 128                      | 1,375                                         |
|                                              | 1 - 5                   | 45.1                    | 35.6                | 55.0 | 128                      | 5,821                                         |
|                                              | 6 - 10                  | 22.5                    | 15.6                | 31.4 | 128                      | 2,905                                         |
|                                              | 11 -20                  | 16.0                    | 10.0                | 24.5 | 128                      | 2,058                                         |
|                                              | >20                     | 5.7                     | 2.6                 | 12.0 | 128                      | 737                                           |

<sup>&</sup>lt;sup>1</sup>Percentage = Weighted percentage

<sup>&</sup>lt;sup>2</sup>CI = Confidence interval lower/upper bounds

<sup>--</sup> Indicates denominator <30 respondents or numerator <6 respondents

<sup>&</sup>lt;sup>3</sup>Respondents = The total number who responded to the survey question

<sup>&</sup>lt;sup>4</sup>Estimated Population Affected = Estimated number of Illinois mothers/infants with characteristic or condition

<sup>\*</sup>Survey Question 32: In the three months before you got pregnant, how many cigarettes did you smoke on an average day?

<sup>\*\*</sup>Survey Question 33: In the last 3 months of your pregnancy, how many cigarettes did you smoke on an average day?

<sup>\*\*\*</sup>Survey Question 36: How many cigarettes do you smoke on an average day now?