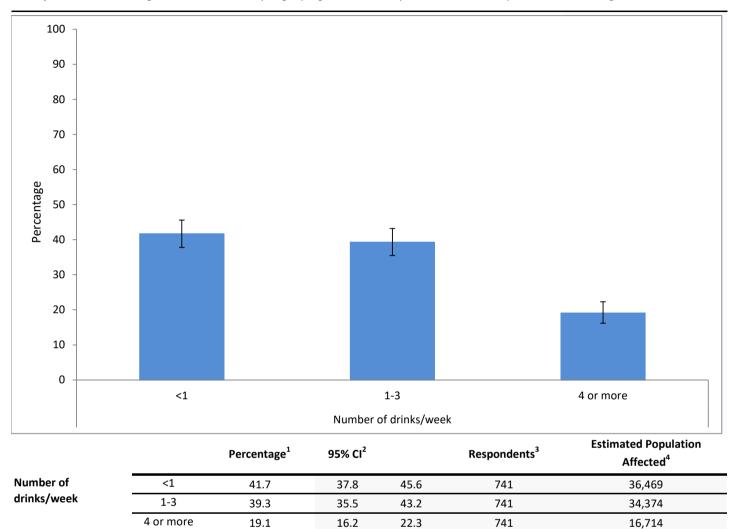

## **Alcohol Consumption**

Number of drinks per week during the three months before pregnancy

## Among women who reported drinking alcohol in the past two years

Survey Question 41: During the 3 months before you got pregnant, how many alcoholic drinks did you have in an average week?

-- Indicates denominator <30 respondents

<sup>1</sup>Percentage = Weighted percentage

<sup>2</sup>**CI** = Confidence interval lower/upper bounds

<sup>3</sup>**Respondents** = The total number who responded to the survey question

<sup>4</sup>Estimated Population Affected = Estimated number of Illinois mothers/infants with characteristic or condition