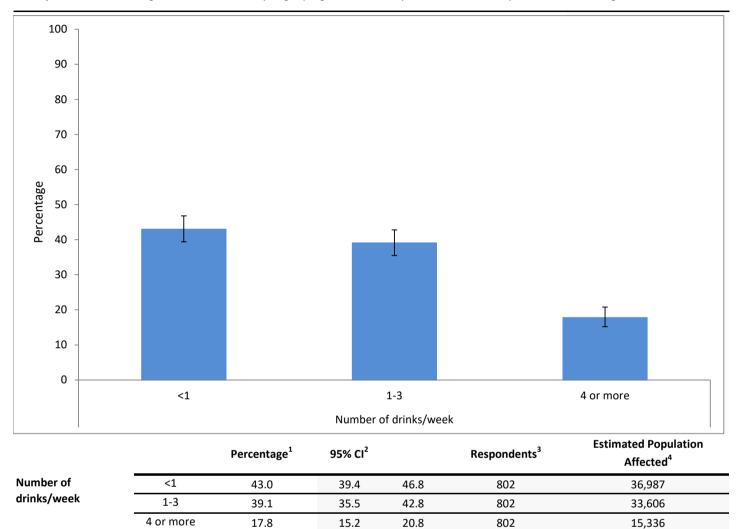

## Table 40

## **Alcohol Consumption**

Number of drinks per week during the three months before pregnancy

## Among women who reported drinking alcohol in the past two years

Survey Question 41: During the 3 months before you got pregnant, how many alcoholic drinks did you have in an average week?

-- Indicates denominator <30 respondents or numerator <6 respondents

<sup>1</sup>Percentage = Weighted percentage

<sup>2</sup>**CI** = Confidence interval lower/upper bounds

<sup>3</sup>**Respondents** = The total number who responded to the survey question

<sup>4</sup>Estimated Population Affected = Estimated number of Illinois mothers/infants with characteristic or condition