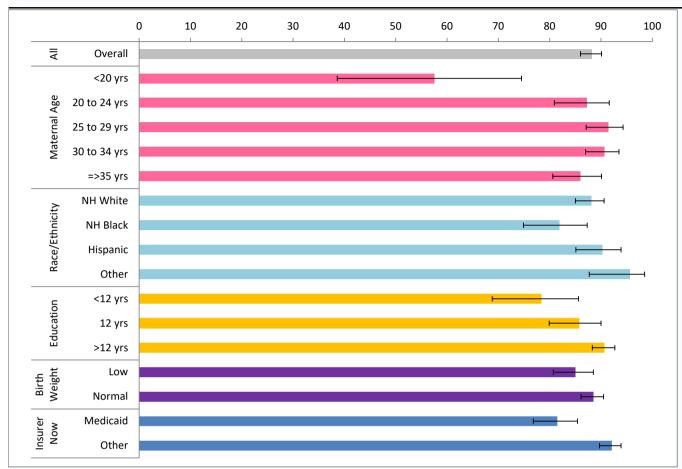

## Among women who reported their baby is living and with them now

Survey Question 51: Did you ever breastfeed or pump breast milk to feed your new baby, even for a short period of time? Response: Yes

|                |              | Percentage <sup>1</sup> | 95% Cl <sup>2</sup> |      | Respondents <sup>3</sup> | Estimated Population Affected <sup>4</sup> |
|----------------|--------------|-------------------------|---------------------|------|--------------------------|--------------------------------------------|
| All            | Overall      |                         | 86.0                | 90.1 | 1,188                    | 121,862                                    |
| Maternal Age   | <20 yrs      | 57.5                    | 38.6                | 74.5 | 44                       | 2,504                                      |
|                | 20 to 24 yrs | 87.2                    | 80.9                | 91.6 | 198                      | 20,761                                     |
|                | 25 to 29 yrs | 91.4                    | 87.1                | 94.3 | 307                      | 33,556                                     |
|                | 30 to 34 yrs | 90.7                    | 87.0                | 93.5 | 387                      | 39,207                                     |
|                | =>35 yrs     | 86.0                    | 80.6                | 90.1 | 256                      | 25,833                                     |
| Race/Ethnicity | NH White     | 88.1                    | 85.0                | 90.6 | 626                      | 65,897                                     |
|                | NH Black     | 81.9                    | 74.9                | 87.3 | 212                      | 17,445                                     |
|                | Hispanic     | 90.3                    | 85.1                | 93.9 | 235                      | 26,240                                     |
|                | Other        | 95.6                    | 87.7                | 98.5 | 102                      | 10,721                                     |
| Education      | <12 yrs      | 78.4                    | 68.8                | 85.6 | 130                      | 12,539                                     |
|                | 12 yrs       | 85.7                    | 79.9                | 90.0 | 225                      | 24,065                                     |
|                | >12 yrs      | 90.7                    | 88.3                | 92.7 | 806                      | 82,574                                     |
| Birth Weight   | Low          | 85.0                    | 80.7                | 88.5 | 324                      | 8,454                                      |
|                | Normal       | 88.5                    | 86.1                | 90.5 | 864                      | 113,407                                    |
| Marital Status | Married      | 92.8                    | 90.5                | 94.5 | 750                      | 77,357                                     |
|                | Other        | 81.3                    | 76.7                | 85.1 | 438                      | 44,504                                     |
| Insurer Now    | Medicaid     | 81.5                    | 76.8                | 85.4 | 430                      | 40,921                                     |
|                | Other        | 92.1                    | 89.7                | 93.9 | 758                      | 80,941                                     |