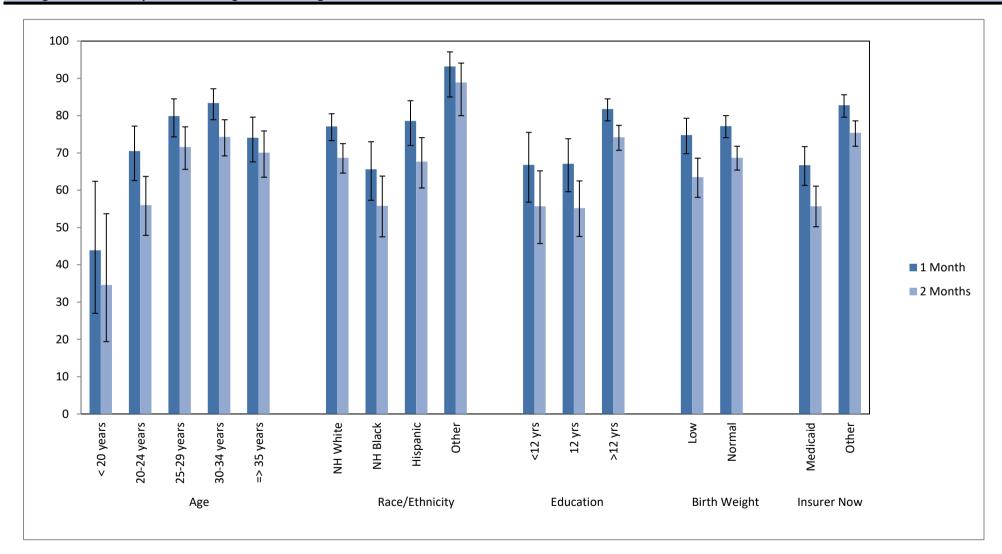

## Breastfeeding

Percentage (%) of recent mothers in Illinois who reported continuing breastfeeding at one month and two months after delivery<sup>1</sup>

Among women who reported initiating breastfeeding

|                                | Still breastfeeding at 1 month |                            |      |                          |                                            | Still breastfeeding at 2 months |                            |      |                          |                                            |
|--------------------------------|--------------------------------|----------------------------|------|--------------------------|--------------------------------------------|---------------------------------|----------------------------|------|--------------------------|--------------------------------------------|
|                                | Percentage <sup>2</sup>        | 95% Confidence<br>Interval |      | Respondents <sup>3</sup> | Estimated Population Affected <sup>4</sup> | Percentage <sup>2</sup>         | 95% Confidence<br>Interval |      | Respondents <sup>3</sup> | Estimated Population Affected <sup>4</sup> |
| All                            | 77.0                           | 74.2                       | 79.6 | 1,173                    | 104,683                                    | 68.3                            | 65.2                       | 71.2 | 1,173                    | 92,866                                     |
| Age                            |                                |                            |      |                          |                                            |                                 |                            |      |                          |                                            |
| < 20 years                     | 43.9                           | 27.0                       | 62.4 | 40                       | 1,912                                      | 34.6                            | 19.4                       | 53.7 | 40                       | 1,505                                      |
| 20-24 years                    | 70.5                           | 62.6                       | 77.2 | 193                      | 16,222                                     | 56.0                            | 47.9                       | 63.7 | 193                      | 12,882                                     |
| 25-29 years                    | 79.9                           | 74.3                       | 84.5 | 304                      | 29,082                                     | 71.6                            | 65.6                       | 77.0 | 304                      | 26,080                                     |
| 30-34 years                    | 83.4                           | 78.9                       | 87.2 | 384                      | 35,664                                     | 74.3                            | 69.2                       | 78.9 | 384                      | 31,769                                     |
| => 35 years                    | 74.1                           | 67.6                       | 79.6 | 252                      | 21,804                                     | 70.1                            | 63.5                       | 75.9 | 252                      | 20,630                                     |
| Race/Ethnicity                 |                                |                            |      |                          |                                            |                                 |                            |      |                          |                                            |
| NH White                       | 77.1                           | 73.3                       | 80.5 | 620                      | 57,126                                     | 68.7                            | 64.6                       | 72.5 | 620                      | 50,890                                     |
| NH Black                       | 65.6                           | 57.3                       | 73.0 | 208                      | 13,561                                     | 55.8                            | 47.5                       | 63.8 | 208                      | 11,529                                     |
| Hispanic —                     | 78.6                           | 72.0                       | 84.0 | 230                      | 22,181                                     | 67.7                            | 60.6                       | 74.1 | 230                      | 19,117                                     |
| Other                          | 93.2                           | 85.0                       | 97.1 | 102                      | 10,454                                     | 88.9                            | 80.0                       | 94.1 | 102                      | 9,969                                      |
| Education                      |                                |                            |      |                          |                                            |                                 |                            |      |                          |                                            |
| < High School                  | 66.8                           | 56.8                       | 75.5 | 130                      | 10,685                                     | 55.7                            | 45.7                       | 65.2 | 130                      | 8,905                                      |
| High School                    | 67.1                           | 59.6                       | 73.8 | 219                      | 18,095                                     | 55.2                            | 47.6                       | 62.5 | 219                      | 14,874                                     |
| > High School                  | 81.8                           | 78.6                       | 84.5 | 797                      | 73,550                                     | 74.2                            | 70.7                       | 77.4 | 797                      | 66,734                                     |
| Birth Weight                   |                                |                            |      |                          |                                            |                                 |                            |      |                          |                                            |
| Low_                           | 74.8                           | 69.8                       | 79.3 | 322                      | 7,393                                      | 63.5                            | 58.1                       | 68.6 | 322                      | 6,271                                      |
| Normal                         | 77.2                           | 74.1                       | 80.0 | 851                      | 97,290                                     | 68.7                            | 65.4                       | 71.8 | 851                      | 86,595                                     |
| <b>Insurer Now</b><br>Medicaid | 66.7                           | 61.3                       | 71.7 | 423                      | 32,697                                     | 55.7                            | 50.2                       | 61.1 | 423                      | 27,312                                     |
| Other                          | 82.8                           | 79.6                       | 85.6 | 750                      | 71,987                                     | 75.4                            | 71.8                       | 78.6 | 750                      | 65,555                                     |