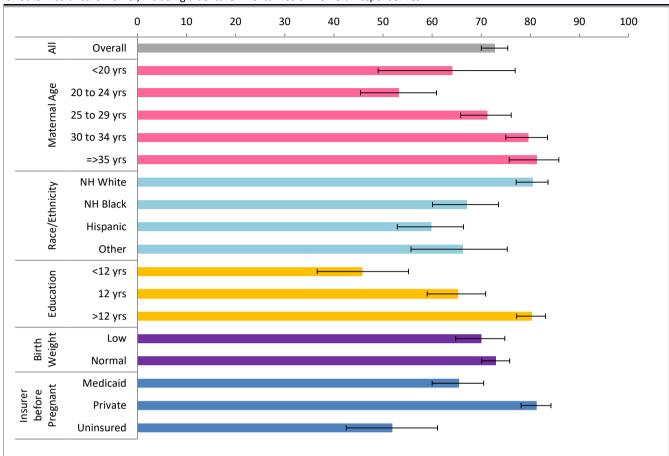

## Percentage (%) of recent mothers in Illinois who had a visit with a health care worker in the 12 months before pregnancy

**Survey Question 7**: In the 12 months before you got pregnant with your new baby, did you have any health care visits with a doctor, nurse, or other health care worker, including a dental or mental health worker? Response: Yes

|                |              | Percentage <sup>1</sup> | 95% Cl <sup>2</sup> |      | Respondents <sup>3</sup> | Estimated Population Affected4 |
|----------------|--------------|-------------------------|---------------------|------|--------------------------|--------------------------------|
| All            | Overall      | 72.8                    | 70.0                | 75.4 | 1,298                    | 98,747                         |
| Maternal Age   | <20 yrs      | 64.1                    | 49.0                | 76.9 | 53                       | 3,443                          |
|                | 20 to 24 yrs | 53.2                    | 45.4                | 60.9 | 199                      | 11,340                         |
|                | 25 to 29 yrs | 71.2                    | 65.8                | 76.1 | 355                      | 27,553                         |
|                | 30 to 34 yrs | 79.6                    | 75.0                | 83.5 | 412                      | 33,505                         |
|                | =>35 yrs     | 81.3                    | 75.7                | 85.8 | 279                      | 22,906                         |
| Race/Ethnicity | NH White     | 80.5                    | 77.1                | 83.6 | 697                      | 59,009                         |
|                | NH Black     | 67.1                    | 60.1                | 73.5 | 250                      | 15,573                         |
|                | Hispanic     | 59.8                    | 52.9                | 66.4 | 240                      | 16,561                         |
|                | Other        | 66.2                    | 55.7                | 75.3 | 102                      | 6,929                          |
| Education      | <12 yrs      | 45.8                    | 36.6                | 55.2 | 139                      | 6,457                          |
|                | 12 yrs       | 65.2                    | 59.0                | 70.9 | 290                      | 20,834                         |
|                | >12 yrs      | 80.3                    | 77.2                | 83.1 | 847                      | 69,557                         |
| Birth Weight   | Low          | 70.0                    | 64.8                | 74.8 | 338                      | 7,232                          |
|                | Normal       | 73.0                    | 70.1                | 75.8 | 960                      | 91,515                         |
| Marital Status | Married      | 80.0                    | 76.8                | 82.8 | 802                      | 66,406                         |
|                | Other        | 61.5                    | 56.5                | 66.2 | 496                      | 32,341                         |
| nsurer before  | Medicaid     | 65.5                    | 60.0                | 70.5 | 399                      | 26,277                         |
| Pregnant       | Private      | 81.3                    | 78.1                | 84.2 | 743                      | 63,518                         |
|                | Uninsured    | 51.9                    | 42.5                | 61.1 | 131                      | 7,617                          |